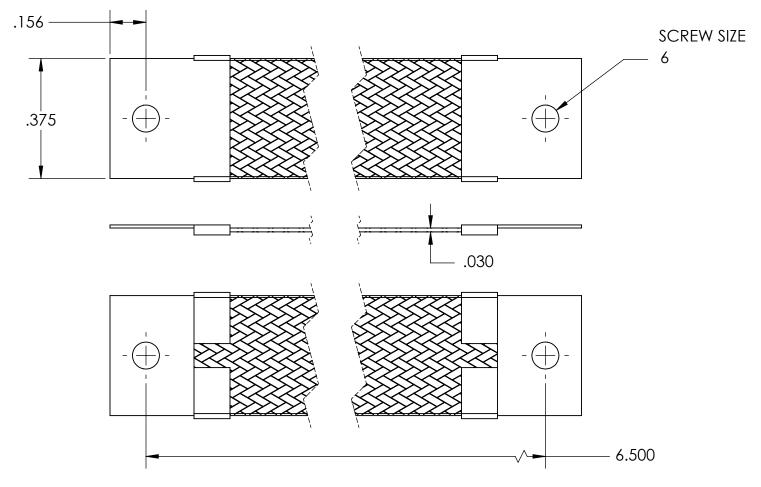

| NOMINAL BRAID | NOMINAL BRAID | NOMINAL CIRC | CAPACITY AMPS | APPROX AWG |
|---------------|---------------|--------------|---------------|------------|
| WIDTH         | THICKNESS     | MILS         |               | EQUIV      |
| .375          | .030          | 7,200        | 40            | 12         |

## MATERIALS

GROUND ENDS: COPPER (TIN SOLDER DIP)
BRAID: TINNED COPPER

INSULATION: HEAT SHRINKABLE TUBING

## **ASSEMBLY**

TERMINALS (GROUND ENDS) ARE CRIMPED AND SOFT TIN SOLDERED TO BRAID.