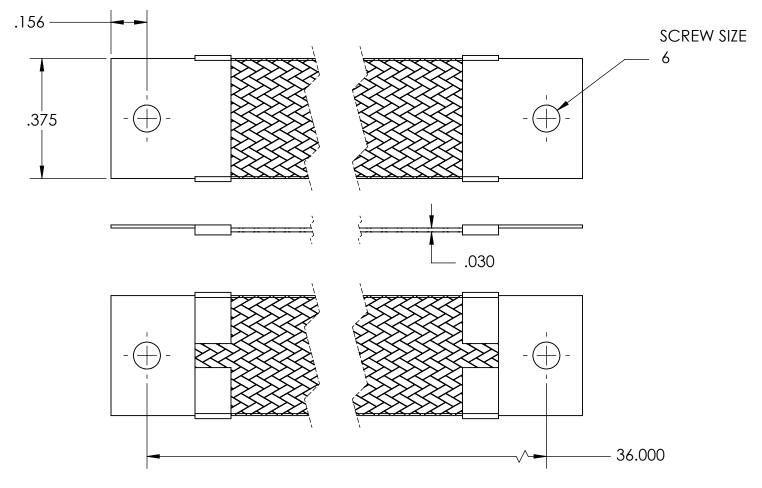

| NOMINAL BRAID | NOMINAL BRAID | NOMINAL CIRC | CAPACITY AMPS | APPROX AWG |
|---------------|---------------|--------------|---------------|------------|
| WIDTH         | THICKNESS     | MILS         |               | EQUIV      |
| .375          | .030          | 7,200        | 40            | 12         |

## MATERIALS

GROUND ENDS: COPPER (TIN SOLDER DIP)
BRAID: TINNED COPPER

INSULATION: HEAT SHRINKABLE TUBING

## **ASSEMBLY**

TERMINALS (GROUND ENDS) ARE CRIMPED AND SOFT TIN SOLDERED TO BRAID.