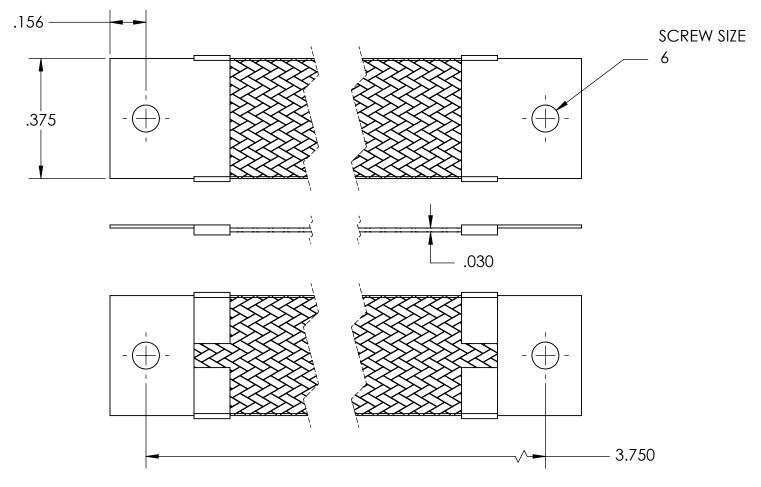

| NOMINAL BRAID | NOMINAL BRAID | NOMINAL CIRC | CAPACITY AMPS | APPROX AWG |
|---------------|---------------|--------------|---------------|------------|
| WIDTH         | THICKNESS     | MILS         |               | EQUIV      |
| .375          | .030          | 7,200        | 40            | 12         |

## MATERIALS

GROUND ENDS: COPPER (TIN SOLDER DIP)
BRAID: TINNED COPPER

INSULATION: HEAT SHRINKABLE TUBING

## **ASSEMBLY**

TERMINALS (GROUND ENDS) ARE CRIMPED AND SOFT TIN SOLDERED TO BRAID.

| DIMENSIONS ARE IN INCHES<br>ALL DIMENSIONS ARE FOR | DRAWN     | NAME | DATE                    |  | SEASTROM MFG |      |
|----------------------------------------------------|-----------|------|-------------------------|--|--------------|------|
| REFERENCE ONLY                                     | CHECKED   |      |                         |  |              |      |
|                                                    | ENG APPR. |      |                         |  | GROUND STRAP |      |
|                                                    | MFG APPR. |      |                         |  | GROUND STRAF |      |
| MATERIAL                                           | Q.A.      |      |                         |  |              |      |
| SEE NOTES                                          | COMMENTS: |      |                         |  |              |      |
| FINISH                                             |           |      |                         |  |              |      |
| SEE NOTES                                          |           |      |                         |  | DWG. NO.     | REV. |
| DD 4 14/11 10 10 110 T TO 60 4 1 F                 | 1         |      | <b>A</b> 5025-103-3.750 |  | -            |      |
| DRAWING IS NOT TO SCALE                            |           |      |                         |  | SHEET 1 (    | )F 1 |