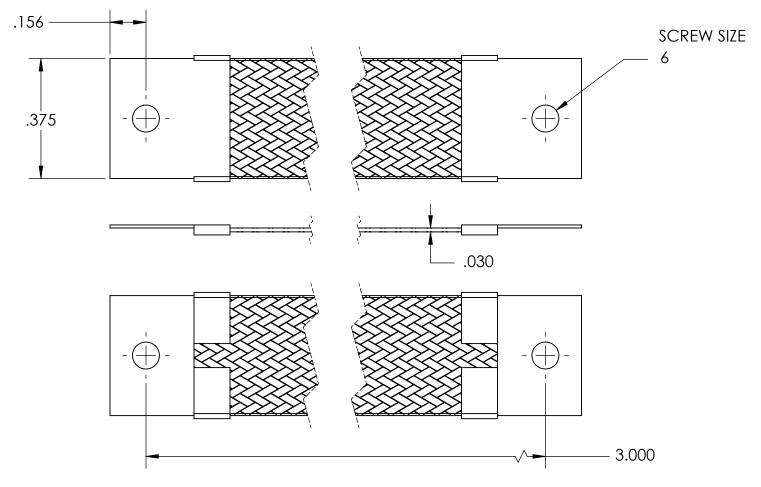

| NOMINAL BRAID | NOMINAL BRAID | NOMINAL CIRC | CAPACITY AMPS | APPROX AWG |
|---------------|---------------|--------------|---------------|------------|
| WIDTH         | THICKNESS     | MILS         |               | EQUIV      |
| .375          | .030          | 7,200        | 40            | 12         |

## MATERIALS

GROUND ENDS: COPPER (TIN SOLDER DIP)
BRAID: TINNED COPPER

INSULATION: HEAT SHRINKABLE TUBING

## **ASSEMBLY**

TERMINALS (GROUND ENDS) ARE CRIMPED AND SOFT TIN SOLDERED TO BRAID.