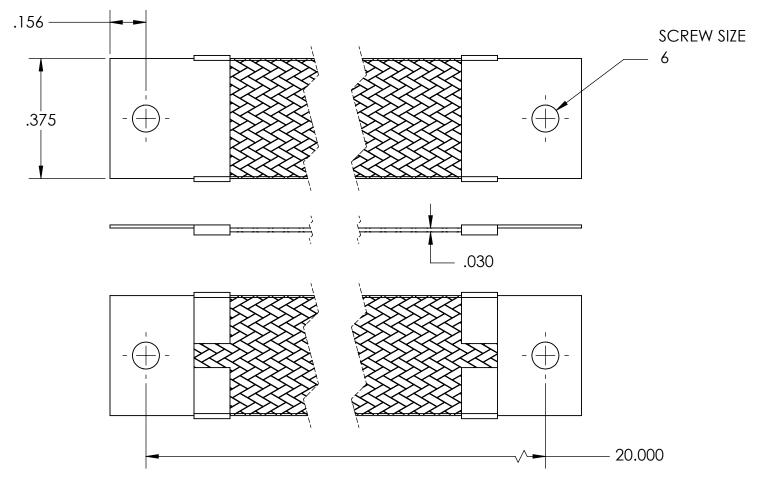

| NOMINAL BRAID | NOMINAL BRAID | NOMINAL CIRC | CAPACITY AMPS | APPROX AWG |
|---------------|---------------|--------------|---------------|------------|
| WIDTH         | THICKNESS     | MILS         |               | EQUIV      |
| .375          | .030          | 7,200        | 40            | 12         |

## MATERIALS

GROUND ENDS: COPPER (TIN SOLDER DIP)
BRAID: TINNED COPPER

INSULATION: HEAT SHRINKABLE TUBING

## **ASSEMBLY**

TERMINALS (GROUND ENDS) ARE CRIMPED AND SOFT TIN SOLDERED TO BRAID.