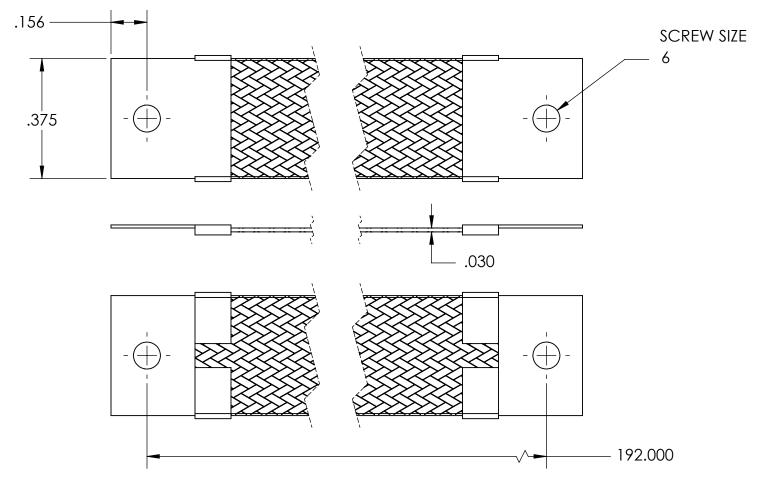

| NOMINAL BRAID | NOMINAL BRAID | NOMINAL CIRC | CAPACITY AMPS | APPROX AWG |
|---------------|---------------|--------------|---------------|------------|
| WIDTH         | THICKNESS     | MILS         |               | EQUIV      |
| .375          | .030          | 7,200        | 40            | 12         |

## MATERIALS

GROUND ENDS: COPPER (TIN SOLDER DIP)
BRAID: TINNED COPPER

INSULATION: HEAT SHRINKABLE TUBING

## **ASSEMBLY**

TERMINALS (GROUND ENDS) ARE CRIMPED AND SOFT TIN SOLDERED TO BRAID.