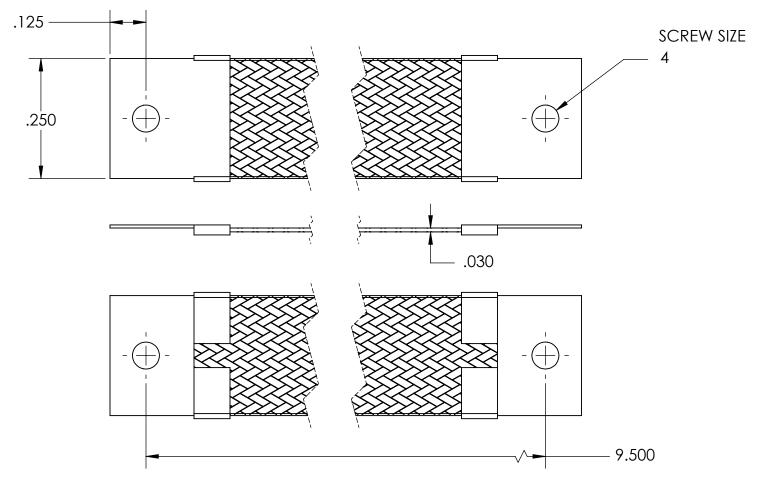

| NOMINAL BRAID | NOMINAL BRAID | NOMINAL CIRC | CAPACITY AMPS | APPROX AWG |
|---------------|---------------|--------------|---------------|------------|
| WIDTH         | THICKNESS     | MILS         |               | EQUIV      |
| .250          | .030          | 4,200        | 32            | 14         |

## MATERIALS

GROUND ENDS: COPPER (TIN SOLDER DIP)
BRAID: TINNED COPPER

INSULATION: HEAT SHRINKABLE TUBING

## **ASSEMBLY**

TERMINALS (GROUND ENDS) ARE CRIMPED AND SOFT TIN SOLDERED TO BRAID.

| DIMENSIONS ARE IN INCHES |           | NAME | DATE |                |              |      |  |
|--------------------------|-----------|------|------|----------------|--------------|------|--|
| ALL DIMENSIONS ARE FOR   | DRAWN     |      |      | SEASTROM MFG   |              |      |  |
| REFERENCE ONLY           | CHECKED   |      |      |                |              |      |  |
|                          | ENG APPR. |      |      |                | GROUND STRAP |      |  |
|                          | MFG APPR. |      |      | GROUND STRAF   |              |      |  |
| MATERIAL                 | Q.A.      |      |      |                |              |      |  |
| SEE NOTES                | COMMENTS: |      |      |                |              |      |  |
| FINISH                   |           |      |      | SIZE           | DWG, NO.     | REV. |  |
| SEE NOTES                |           |      | A    | 5025-102-9.500 | _            |      |  |
| DRAWING IS NOT TO SCALE  |           |      |      |                |              | )F 1 |  |