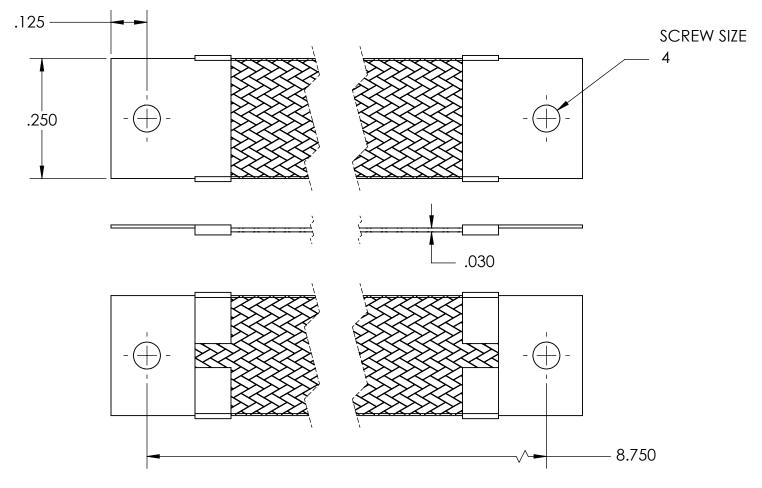

| NOMINAL BRAID | NOMINAL BRAID | NOMINAL CIRC | CAPACITY AMPS | APPROX AWG |
|---------------|---------------|--------------|---------------|------------|
| WIDTH         | THICKNESS     | MILS         |               | EQUIV      |
| .250          | .030          | 4,200        | 32            | 14         |

## MATERIALS

GROUND ENDS: COPPER (TIN SOLDER DIP)
BRAID: TINNED COPPER

INSULATION: HEAT SHRINKABLE TUBING

## **ASSEMBLY**

TERMINALS (GROUND ENDS) ARE CRIMPED AND SOFT TIN SOLDERED TO BRAID.

| DIMENSIONS ARE IN INCHES |           | NAME | DATE |                |              |      |  |
|--------------------------|-----------|------|------|----------------|--------------|------|--|
| ALL DIMENSIONS ARE FOR   | DRAWN     |      |      |                | SEASTROM MFG |      |  |
| REFERENCE ONLY           | CHECKED   |      |      |                |              |      |  |
|                          | ENG APPR. |      |      |                | GROUND STRAP |      |  |
|                          | MFG APPR. |      |      | GROUND STRAP   |              |      |  |
| MATERIAL                 | Q.A.      |      |      |                |              |      |  |
| SEE NOTES                | COMMENTS: |      |      |                |              |      |  |
| INISH<br>SEE NOTES       |           |      |      |                | DWG. NO.     | REV. |  |
| DRAWING IS NOT TO SCALE  | ]         |      | Α    | 5025-102-8.750 | -            |      |  |
| DRAWING IS NOT TO SCALL  |           |      |      |                | ISHEET 1 C   | )F 1 |  |