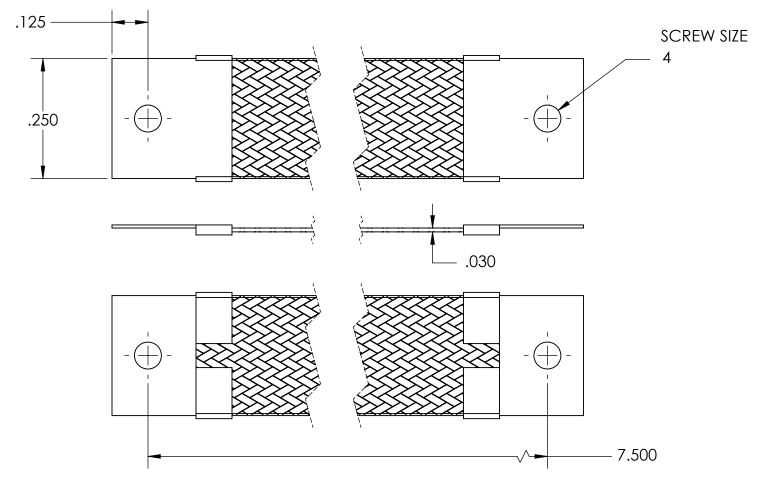

| NOMINAL BRAID | NOMINAL BRAID | NOMINAL CIRC | CAPACITY AMPS | APPROX AWG |
|---------------|---------------|--------------|---------------|------------|
| WIDTH         | THICKNESS     | MILS         |               | EQUIV      |
| .250          | .030          | 4,200        | 32            | 14         |

MATERIALS

GROUND ENDS: COPPER (TIN SOLDER DIP)
BRAID: TINNED COPPER

INSULATION: HEAT SHRINKABLE TUBING

**ASSEMBLY** 

TERMINALS (GROUND ENDS) ARE CRIMPED AND SOFT TIN SOLDERED TO BRAID.