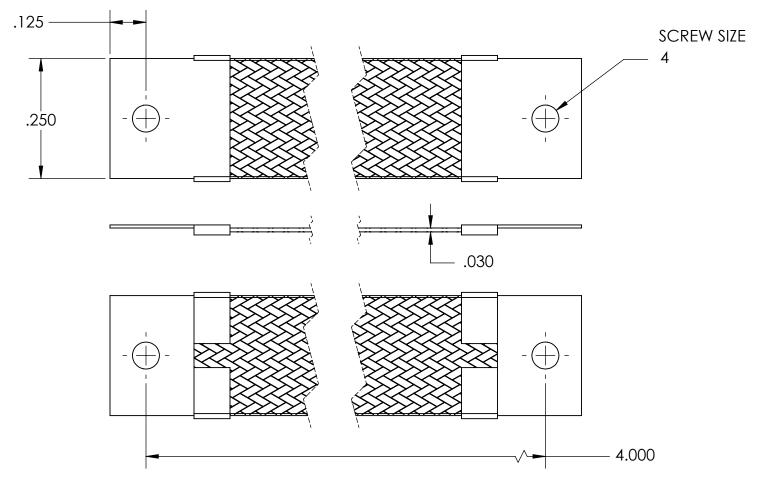

| NOMINAL BRAID | NOMINAL BRAID | NOMINAL CIRC | CAPACITY AMPS | APPROX AWG |
|---------------|---------------|--------------|---------------|------------|
| WIDTH         | THICKNESS     | MILS         |               | EQUIV      |
| .250          | .030          | 4,200        | 32            | 14         |

## MATERIALS

GROUND ENDS: COPPER (TIN SOLDER DIP)
BRAID: TINNED COPPER

INSULATION: HEAT SHRINKABLE TUBING

## **ASSEMBLY**

TERMINALS (GROUND ENDS) ARE CRIMPED AND SOFT TIN SOLDERED TO BRAID.

| DIMENSIONS ARE IN INCHES<br>ALL DIMENSIONS ARE FOR | DRAWN     | NAME | DATE |                              | SEASTROM MFG |      |  |
|----------------------------------------------------|-----------|------|------|------------------------------|--------------|------|--|
| REFERENCE ONLY                                     | CHECKED   |      |      |                              |              |      |  |
|                                                    | ENG APPR. |      |      |                              | GROUND STRAP |      |  |
|                                                    | MFG APPR. |      |      |                              | GROUND STRAF |      |  |
| MATERIAL                                           | Q.A.      |      |      |                              |              |      |  |
| SEE NOTES                                          | COMMENTS: |      |      |                              |              |      |  |
| FINISH                                             |           |      |      |                              | 1            |      |  |
| SEE NOTES                                          |           |      |      | SIZE DWG. NO. FOOF 100 4 000 | REV.         |      |  |
| DD 4 14/11 10 10 110 T TO 60 4 1 F                 |           |      | Α    | 5025-102-4.000               | -            |      |  |
| DRAWING IS NOT TO SCALE                            |           |      |      |                              | SHEET 1 (    | )F 1 |  |