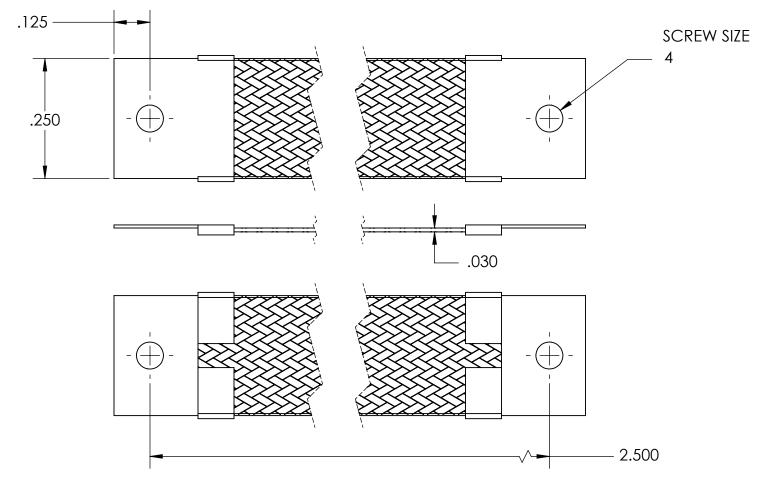

| NOMINAL BRAID | NOMINAL BRAID | NOMINAL CIRC | CAPACITY AMPS | APPROX AWG |
|---------------|---------------|--------------|---------------|------------|
| WIDTH         | THICKNESS     | MILS         |               | EQUIV      |
| .250          | .030          | 4,200        | 32            | 14         |

## MATERIALS

GROUND ENDS: COPPER (TIN SOLDER DIP)
BRAID: TINNED COPPER

INSULATION: HEAT SHRINKABLE TUBING

## **ASSEMBLY**

TERMINALS (GROUND ENDS) ARE CRIMPED AND SOFT TIN SOLDERED TO BRAID.

| DIMENSIONS ARE IN INCHES |           | NAME | DATE |                |              |      |  |
|--------------------------|-----------|------|------|----------------|--------------|------|--|
| ALL DIMENSIONS ARE FOR   | DRAWN     |      |      | SEASTROM MFG   |              |      |  |
| REFERENCE ONLY           | CHECKED   |      |      |                |              |      |  |
|                          | ENG APPR. |      |      |                | GROUND STRAP |      |  |
|                          | MFG APPR. |      |      | GROUND STRAF   |              |      |  |
| MATERIAL                 | Q.A.      |      |      |                |              |      |  |
| SEE NOTES                | COMMENTS: |      |      |                |              |      |  |
| FINISH                   |           |      |      | SIZE           | DWG, NO.     | REV. |  |
| SEE NOTES                |           |      | A    | 5025-102-2.500 | _            |      |  |
| DRAWING IS NOT TO SCALE  |           |      |      |                |              | )F 1 |  |