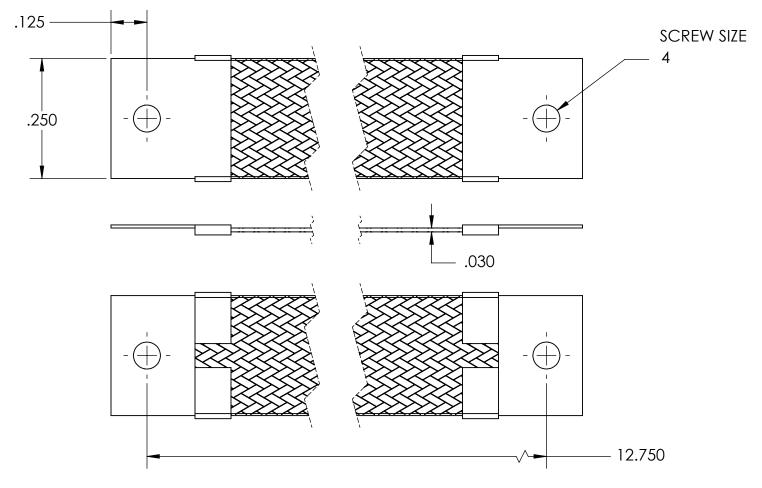

| NOMINAL BRAID | NOMINAL BRAID | NOMINAL CIRC | CAPACITY AMPS | APPROX AWG |
|---------------|---------------|--------------|---------------|------------|
| WIDTH         | THICKNESS     | MILS         |               | EQUIV      |
| .250          | .030          | 4,200        | 32            | 14         |

## MATERIALS

GROUND ENDS: COPPER (TIN SOLDER DIP)
BRAID: TINNED COPPER

INSULATION: HEAT SHRINKABLE TUBING

## **ASSEMBLY**

TERMINALS (GROUND ENDS) ARE CRIMPED AND SOFT TIN SOLDERED TO BRAID.

| DIMENSIONS ARE IN INCHES |           | NAME | DATE |                 |          |      |  |
|--------------------------|-----------|------|------|-----------------|----------|------|--|
| ALL DIMENSIONS ARE FOR   | DRAWN     |      |      | SEASTROM MFG    |          |      |  |
| REFERENCE ONLY           | CHECKED   |      |      |                 |          |      |  |
|                          | ENG APPR. |      |      |                 |          |      |  |
|                          | MFG APPR. |      |      | GROUND STRAP    |          |      |  |
| MATERIAL                 | Q.A.      |      |      |                 |          |      |  |
| SEE NOTES                | COMMENTS: |      |      |                 |          |      |  |
| FINISH                   |           |      |      | SIZE            | DWG. NO. | REV. |  |
| SEE NOTES                | -         |      | A    | 5025-102-12.750 | _        |      |  |
| DRAWING IS NOT TO SCALE  |           |      |      |                 |          | OF 1 |  |