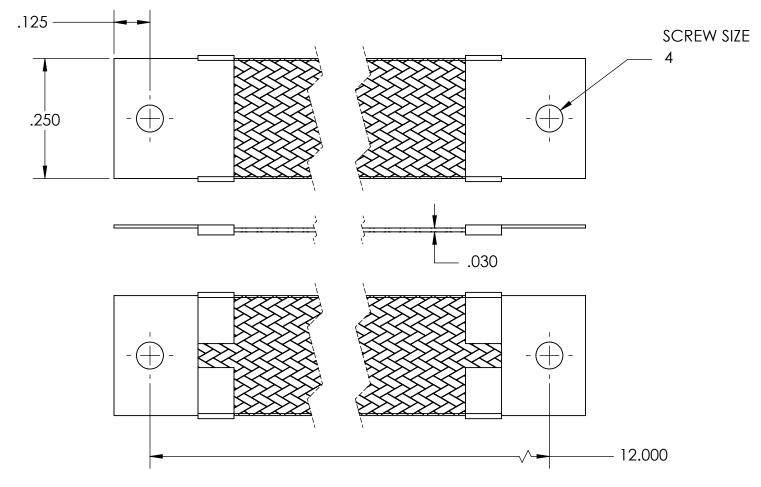

| NOMINAL BRAID | NOMINAL BRAID | NOMINAL CIRC | CAPACITY AMPS | APPROX AWG |
|---------------|---------------|--------------|---------------|------------|
| WIDTH         | THICKNESS     | MILS         |               | EQUIV      |
| .250          | .030          | 4,200        | 32            | 14         |

## MATERIALS

GROUND ENDS: COPPER (TIN SOLDER DIP)
BRAID: TINNED COPPER

INSULATION: HEAT SHRINKABLE TUBING

## **ASSEMBLY**

TERMINALS (GROUND ENDS) ARE CRIMPED AND SOFT TIN SOLDERED TO BRAID.