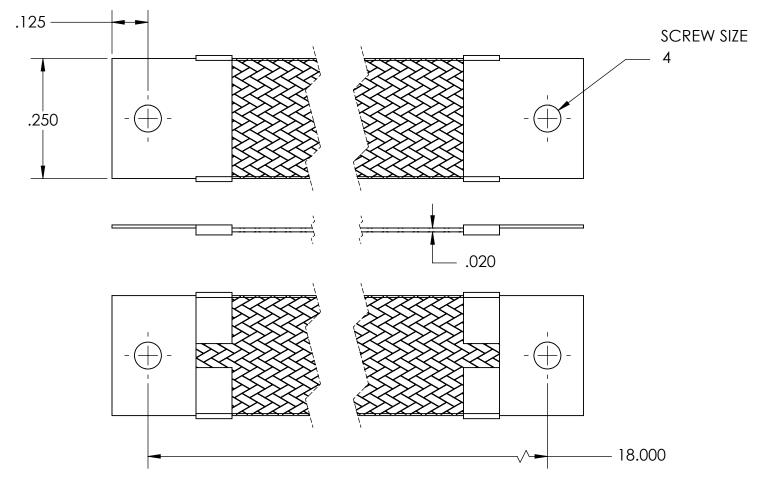

| NOMINAL BRAID | NOMINAL BRAID | NOMINAL CIRC | CAPACITY AMPS | APPROX AWG |
|---------------|---------------|--------------|---------------|------------|
| WIDTH         | THICKNESS     | MILS         |               | EQUIV      |
| .125          | .020          | 1,800        | 16            | -          |

## MATERIALS

GROUND ENDS: COPPER (TIN SOLDER DIP)
BRAID: TINNED COPPER

BRAID: TINNED COPPER INSULATION: NONE

## **ASSEMBLY**

TERMINALS (GROUND ENDS) ARE CRIMPED AND SOFT TIN SOLDERED TO BRAID.

| DIMENSIONS ARE IN INCHES<br>ALL DIMENSIONS ARE FOR | DRAWN     | NAME | DATE |              | SEASTROM MFG  |      |  |
|----------------------------------------------------|-----------|------|------|--------------|---------------|------|--|
| REFERENCE ONLY                                     | CHECKED   |      |      |              |               |      |  |
|                                                    | ENG APPR. |      |      |              | GROUND STRAP  |      |  |
|                                                    | MFG APPR. |      |      | GROUND STRAF |               |      |  |
| MATERIAL                                           | Q.A.      |      |      |              |               |      |  |
| SEE NOTES                                          | COMMENTS: |      |      |              |               |      |  |
| SEE NOTES                                          |           |      |      | SIZE         | DWG. NO.      | REV. |  |
| DRAWING IS NOT TO SCALE                            |           |      |      | Α            | 5025-1-18.000 | -    |  |
| DIAWING IS NOT TO SCALE                            |           |      |      |              | SHEET 1 (     | OF 1 |  |