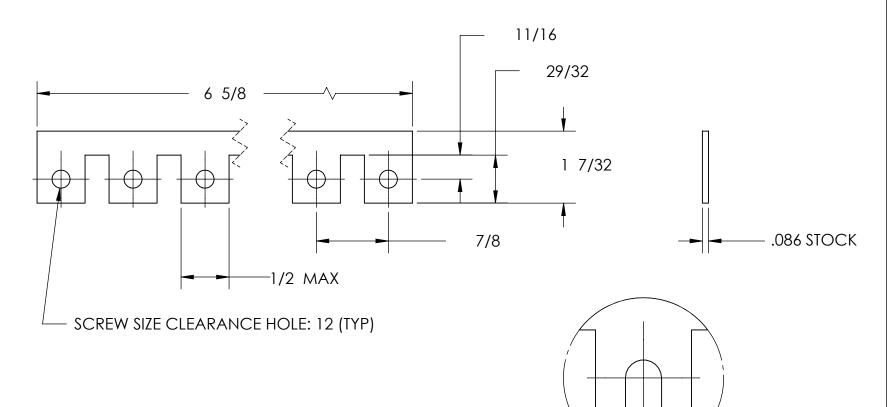

## **NOTES**

1. TIN PLATE PER ASTM B545 CLASS B

2. No. TERMINALS: 8

3. CIRC MIL AREA: 34,200

4. DIMENSIONS APPLY PRIOR TO PLATING.

| PROPRIETARY AND CONFIDENTIAL       |
|------------------------------------|
| THE INFORMATION CONTAINED IN THIS  |
| DRAWING IS THE SOLE PROPERTY OF    |
| SEASTROM MANUFACTURING. ANY        |
| REPRODUCTION IN PART OR AS A WHOLE |
| WITHOUT THE WRITTEN PERMISSION OF  |
| SEASTROM MANUFACTURING IS          |
| DD/UIRITED                         |

|   | DIMENSIONS ARE IN INCHES TOLERANCES: FRACTIONAL±1/32 ANGULAR: MACH±1/2 Deg TWO PLACE DECIMAL ±.01 | DRAWN     | NAME | DATE | SEASTROM MFG  |      |
|---|---------------------------------------------------------------------------------------------------|-----------|------|------|---------------|------|
|   |                                                                                                   | CHECKED   |      |      | BUS BAR       |      |
|   |                                                                                                   | ENG APPR. |      |      |               |      |
|   | THREE PLACE DECIMAL ±.005                                                                         | MFG APPR. |      |      |               |      |
| E | MATERIAL<br>COPPER                                                                                | Q.A.      |      |      |               |      |
|   |                                                                                                   | COMMENTS: |      |      |               |      |
|   | SEE NOTE 1                                                                                        |           |      |      | SIZE DWG. NO. | REV. |
|   | DRAWING IS NOT TO SCALE                                                                           |           |      |      | A 5011-3-8    |      |
|   |                                                                                                   |           |      |      | SHEET 1 C     | )F 1 |

SLOTTED BUS BARS ONLY