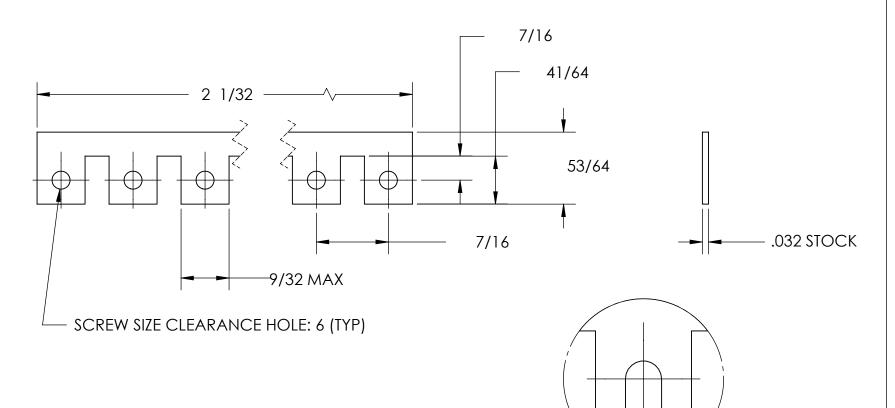

## **NOTES**

1. TIN PLATE PER ASTM B545 CLASS B

2. No. TERMINALS: 5

3. CIRC MIL AREA: 7,619

4. DIMENSIONS APPLY PRIOR TO PLATING.

| PROPRIETARY AND CONFIDENTIAL       |
|------------------------------------|
| THE INFORMATION CONTAINED IN THIS  |
| DRAWING IS THE SOLE PROPERTY OF    |
| SEASTROM MANUFACTURING. ANY        |
| REPRODUCTION IN PART OR AS A WHOLE |
| WITHOUT THE WRITTEN PERMISSION OF  |
| SEASTROM MANUFACTURING IS          |
| PROHIBITED.                        |

|   | DIMENSIONS ARE IN INCHES TOLERANCES: FRACTIONAL±1/32 ANGULAR: MACH±1/2 Deg TWO PLACE DECIMAL ±.01 | DRAWN     | NAME       | DATE | SEASTROM MFG  |
|---|---------------------------------------------------------------------------------------------------|-----------|------------|------|---------------|
|   |                                                                                                   | CHECKED   |            |      | BUS BAR       |
|   |                                                                                                   | ENG APPR. |            |      |               |
|   | THREE PLACE DECIMAL ±.005                                                                         | MFG APPR. |            |      | ] DUS DAK     |
|   | MATERIAL<br>COPPER                                                                                | Q.A.      |            |      |               |
|   |                                                                                                   | COMMENTS: |            |      | ]             |
| E | SEE NOTE 1                                                                                        |           |            |      | SIZE DWG. NO. |
|   | DRAWING IS NOT TO SCALE                                                                           |           | A 5010-3-5 |      |               |
|   |                                                                                                   |           |            |      | SHEET 1 OF 1  |