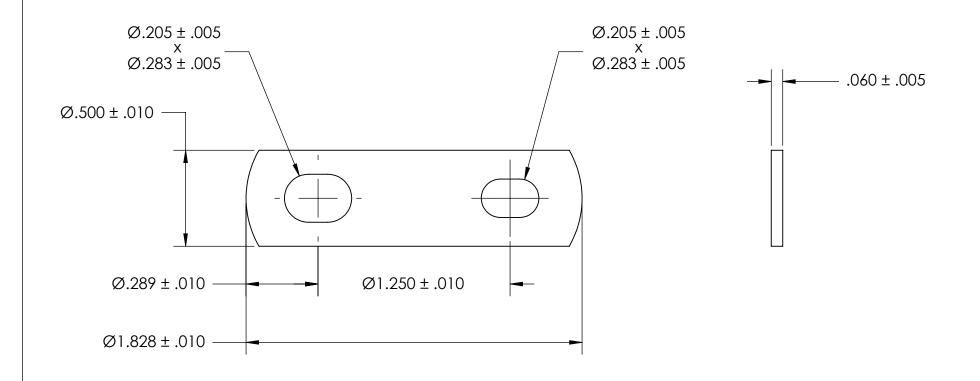

## **NOTES**

- 1. CADMIUM PLATE PER AMS QQ-P-416 TYPE I CLASS 2
- 2. DIMENSIONS APPLY PRIOR TO PLATING.

| PROPRIETARY AND CONFIDENTIAL THE INFORMATION CONTAINED IN THIS DRAWING IS THE SOLE PROPERTY OF SEASTROM MANUFACTURING. ANY REPRODUCTION IN PART OR AS A WHOLE WITHOUT THE WRITTEN PERMISSION OF SEASTROM MANUFACTURING IS PROHIBITED. | DIMENSIONS ARE IN INCHES TOLERANCES: FRACTIONAL±1/32 ANGULAR: MACH±1/2 Deg TWO PLACE DECIMAL ±.01 THREE PLACE DECIMAL ±.005  MATERIAL COLD ROLLED STEEL | DRAWN     | NAME | DATE | SEASTROM MFG            |
|---------------------------------------------------------------------------------------------------------------------------------------------------------------------------------------------------------------------------------------|---------------------------------------------------------------------------------------------------------------------------------------------------------|-----------|------|------|-------------------------|
|                                                                                                                                                                                                                                       |                                                                                                                                                         | CHECKED   |      |      | FLAT BRACKET<br>SLOTTED |
|                                                                                                                                                                                                                                       |                                                                                                                                                         | ENG APPR. |      |      |                         |
|                                                                                                                                                                                                                                       |                                                                                                                                                         | MFG APPR. |      |      |                         |
|                                                                                                                                                                                                                                       |                                                                                                                                                         | Q.A.      |      |      |                         |
|                                                                                                                                                                                                                                       |                                                                                                                                                         | COMMENTS: |      |      | 1                       |
|                                                                                                                                                                                                                                       | SEE NOTE 1                                                                                                                                              |           |      |      | SIZE DWG. NO.           |
|                                                                                                                                                                                                                                       | DRAWING IS NOT TO SCALE                                                                                                                                 |           |      |      | A 4931-8-C1  -          |
|                                                                                                                                                                                                                                       | 1                                                                                                                                                       |           |      |      | OTTEET TOTAL            |