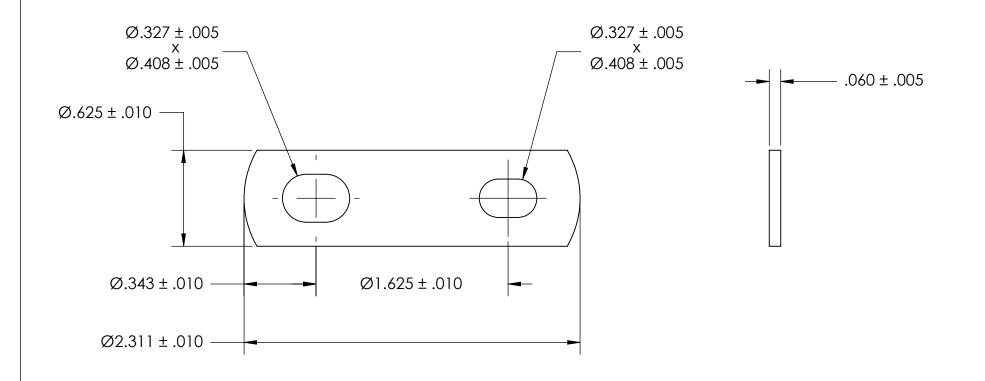

NOTES 1. NONE

PROPRIETARY AND CONFIDENTIAL

THE INFORMATION CONTAINED IN THIS DRAWING IS THE SOLE PROPERTY OF SEASTROM MANUFACTURING. ANY REPRODUCTION IN PART OR AS A WHOLE WITHOUT THE WRITTEN PERMISSION OF SEASTROM MANUFACTURING IS PROHIBITED.

|   | DIMENSIONS ARE IN INCHES TOLERANCES: FRACTIONAL±1/32 ANGULAR: MACH±1/2 Deg TWO PLACE DECIMAL ±.01 THREE PLACE DECIMAL ±.005  MATERIAL COLD ROLLED STEEL |           | NAME | DATE |              |              |      |
|---|---------------------------------------------------------------------------------------------------------------------------------------------------------|-----------|------|------|--------------|--------------|------|
|   |                                                                                                                                                         | DRAWN     |      |      | SEASTROM MFG |              |      |
|   |                                                                                                                                                         | CHECKED   |      |      |              |              |      |
|   |                                                                                                                                                         | ENG APPR. |      |      |              | FLAT BRACKET |      |
| E |                                                                                                                                                         | MFG APPR. |      |      | _            |              |      |
|   |                                                                                                                                                         | Q.A.      |      |      | SLOTTED      |              |      |
|   |                                                                                                                                                         | COMMENTS: |      |      |              |              |      |
|   | FINISH<br>SEE NOTE 1                                                                                                                                    |           |      |      |              | DWG. NO.     | REV. |
|   | DRAWING IS NOT TO SCALE                                                                                                                                 |           |      |      | Α            | 4931-53      | -    |
|   |                                                                                                                                                         |           |      |      |              | SHEET 1 C    | )F 1 |