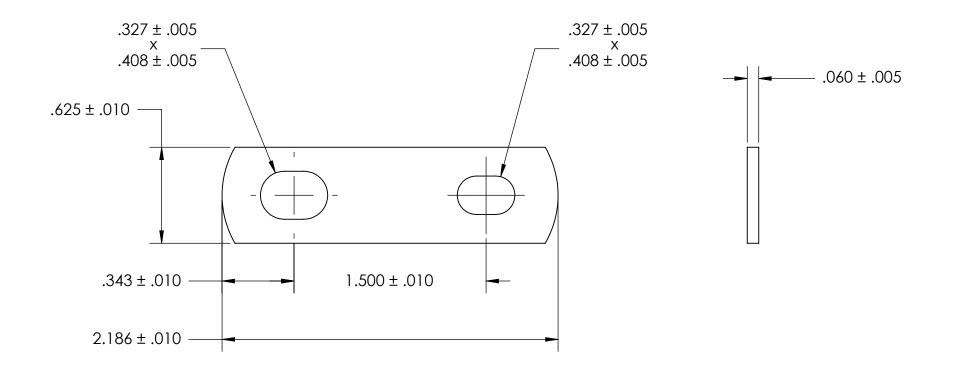

- NOTES 1. ZINC PLATE PER ASTM B633, SC1, TYPE II or VI, Yellow
- 2. DIMENSIONS APPLY PRIOR TO PLATING.

| PROPRIETARY AND CONFIDENTIAL THE INFORMATION CONTAINED IN THIS DRAWING IS THE SOLE PROPERTY OF SEASTROM MANUFACTURING. ANY REPRODUCTION IN PART OR AS A WHOLE WITHOUT THE WRITTEN PERMISSION OF SEASTROM MANUFACTURING IS PROHIBITED. | DIMENSIONS ARE IN INCHES TOLERANCES: FRACTIONAL±1/32 ANGULAR: MACH±1/2 Deg TWO PLACE DECIMAL ±.01 THREE PLACE DECIMAL ±.005 |           | NAME | DATE | SEASTROM MFG     |
|---------------------------------------------------------------------------------------------------------------------------------------------------------------------------------------------------------------------------------------|-----------------------------------------------------------------------------------------------------------------------------|-----------|------|------|------------------|
|                                                                                                                                                                                                                                       |                                                                                                                             | DRAWN     |      |      | 31/31/01/11/11/0 |
|                                                                                                                                                                                                                                       |                                                                                                                             | CHECKED   |      |      | FLAT BRACKET     |
|                                                                                                                                                                                                                                       |                                                                                                                             | ENG APPR. |      |      |                  |
|                                                                                                                                                                                                                                       |                                                                                                                             | MFG APPR. |      |      |                  |
|                                                                                                                                                                                                                                       | MATERIAL COLD ROLLED STEEL                                                                                                  | Q.A.      |      |      | SLOTTED          |
|                                                                                                                                                                                                                                       |                                                                                                                             | COMMENTS: |      |      | 1                |
|                                                                                                                                                                                                                                       | FINISH<br>SEE NOTE 1                                                                                                        |           |      |      | SIZE DWG. NO.    |
|                                                                                                                                                                                                                                       | DRAWING IS NOT TO SCALE                                                                                                     |           |      |      | A 4931-52-Z2  -  |
|                                                                                                                                                                                                                                       |                                                                                                                             |           |      |      | SHEET 1 OF 1     |