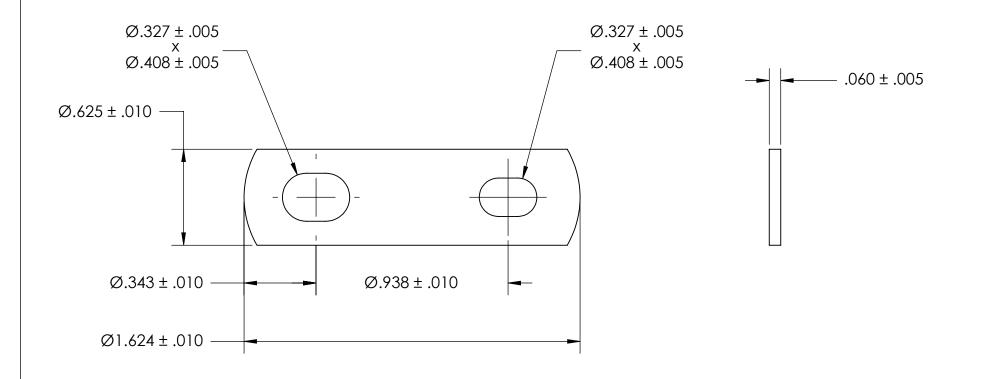

NOTES 1. NONE

|     | DIMENSIONS ARE IN INCHES                         |                                                  | NAME | DATE | SEASTROM MFG           |
|-----|--------------------------------------------------|--------------------------------------------------|------|------|------------------------|
|     | TOLERANCES:                                      | DRAWN                                            |      |      | 3LASTROWT WILL         |
|     | FRACTIONAL±1/32<br>ANGULAR: MACH±1/2 Deg         | DRAWN CHECKED ENG APPR. MFG APPR. Q.A. COMMENTS: |      |      |                        |
|     | TWO PLACE DECIMAL ±.01 THREE PLACE DECIMAL ±.005 | ENG APPR.                                        |      |      | FLAT BRACKET           |
|     |                                                  | MFG APPR.                                        |      |      |                        |
| ;   | MATERIAL COLD DOLLED STEEL                       | Q.A.                                             |      |      | SLOTTED                |
|     | COLD ROLLED STEEL                                | COMMENTS                                         | :    |      |                        |
| OLE | FINISH<br>SEE NOTE 1                             |                                                  |      |      | SIZE DWG. NO. REV.     |
|     | DDAWING IS NOT TO SCALE                          |                                                  |      |      | <b>A</b>   4931-47   - |
|     | DRAWING IS NOT TO SCALE                          |                                                  |      |      | SHEET 1 OF 1           |