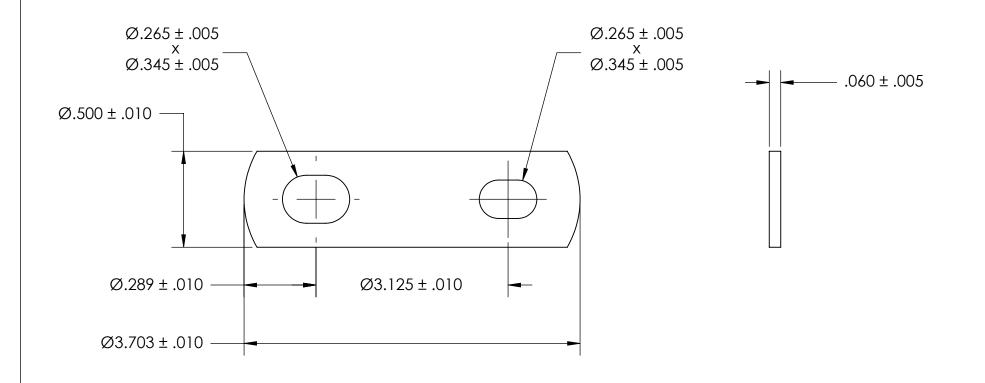

NOTES 1. NONE

PROPRIETARY AND CONFIDENTIAL

THE INFORMATION CONTAINED IN THIS DRAWING IS THE SOLE PROPERTY OF SEASTROM MANUFACTURING. ANY REPRODUCTION IN PART OR AS A WHOLE WITHOUT THE WRITTEN PERMISSION OF SEASTROM MANUFACTURING IS PROHIBITED.

|    |                                                                                                   |           |      |      | _            |              |      |
|----|---------------------------------------------------------------------------------------------------|-----------|------|------|--------------|--------------|------|
|    | DIMENSIONS ARE IN INCHES TOLERANCES: FRACTIONAL±1/32 ANGULAR: MACH±1/2 Deg TWO PLACE DECIMAL ±.01 |           | NAME | DATE |              |              |      |
|    |                                                                                                   | DRAWN     |      |      | SEASTROM MFG |              |      |
|    |                                                                                                   | CHECKED   |      |      |              |              |      |
|    |                                                                                                   | ENG APPR. |      |      | 1            | FLAT BRACKET |      |
|    | THREE PLACE DECIMAL ±.005                                                                         | MFG APPR. |      |      | SLOTTED      |              |      |
| LE | MATERIAL COLD ROLLED STEEL                                                                        | Q.A.      |      |      |              |              |      |
|    |                                                                                                   | COMMENTS: |      |      | 1            |              |      |
|    | SEE NOTE 1                                                                                        |           |      |      |              |              | REV. |
|    | DRAWING IS NOT TO SCALE                                                                           |           |      |      | A            | 4931-43      | -    |
|    |                                                                                                   |           |      |      | 1            | SHEET 1 OF   | F 1  |