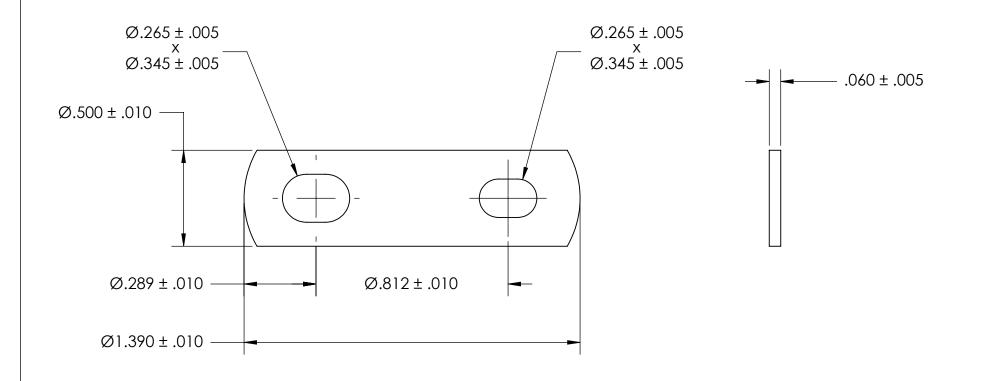

NOTES 1. NONE

## PROPRIETARY AND CONFIDENTIAL

THE INFORMATION CONTAINED IN THIS DRAWING IS THE SOLE PROPERTY OF SEASTROM MANUFACTURING. ANY REPRODUCTION IN PART OR AS A WHOLE WITHOUT THE WRITTEN PERMISSION OF SEASTROM MANUFACTURING IS PROHIBITED.

|    | DIMENSIONS ARE IN INCHES TOLERANCES: FRACTIONAL±1/32 ANGULAR: MACH±1/2 Deg TWO PLACE DECIMAL ±.01 THREE PLACE DECIMAL ±.005 | DRAWN     | NAME | DATE | SEASTROM MFG            |     |
|----|-----------------------------------------------------------------------------------------------------------------------------|-----------|------|------|-------------------------|-----|
|    |                                                                                                                             | CHECKED   |      |      | FLAT BRACKET<br>SLOTTED |     |
|    |                                                                                                                             | ENG APPR. |      |      |                         |     |
|    |                                                                                                                             | MFG APPR. |      |      |                         |     |
| LE | MATERIAL COLD ROLLED STEEL                                                                                                  | Q.A.      |      |      |                         |     |
|    |                                                                                                                             | COMMENTS: |      |      |                         |     |
|    | SEE NOTE 1                                                                                                                  |           |      |      |                         | EV. |
|    | DRAWING IS NOT TO SCALE                                                                                                     |           |      |      | A 4931-23 -             |     |
|    |                                                                                                                             |           |      |      | SHEET 1 OF              | 1   |