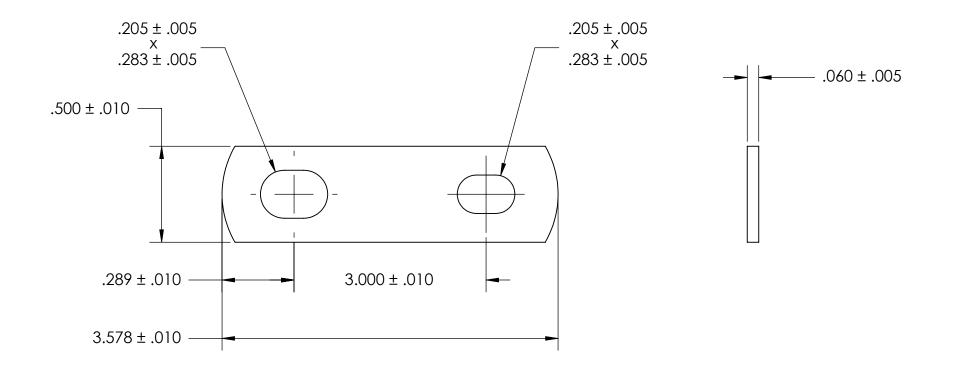

## NOTES

- 1. ZINC PLATE PER ASTM B633, SC1, TYPE III or V, Clear
- 2. DIMENSIONS APPLY PRIOR TO PLATING.

| PROPRIETARY AND CONFIDENTIAL THE INFORMATION CONTAINED IN THIS DRAWING IS THE SOLE PROPERTY OF SEASTROM MANUFACTURING. ANY REPRODUCTION IN PART OR AS A WHOLE WITHOUT THE WRITTEN PERMISSION OF SEASTROM MANUFACTURING IS PROHIBITED. | DIMENSIONS ARE IN INCHES TOLERANCES: FRACTIONAL±1/32 ANGULAR: MACH±1/2 Deg TWO PLACE DECIMAL ±.01 THREE PLACE DECIMAL ±.005 | DRAWN     | NAME | DATE | SEASTROM MFG            |
|---------------------------------------------------------------------------------------------------------------------------------------------------------------------------------------------------------------------------------------|-----------------------------------------------------------------------------------------------------------------------------|-----------|------|------|-------------------------|
|                                                                                                                                                                                                                                       |                                                                                                                             | CHECKED   |      |      | FLAT BRACKET<br>SLOTTED |
|                                                                                                                                                                                                                                       |                                                                                                                             | ENG APPR. |      |      |                         |
|                                                                                                                                                                                                                                       |                                                                                                                             | MFG APPR. |      |      |                         |
|                                                                                                                                                                                                                                       | MATERIAL COLD ROLLED STEEL                                                                                                  | Q.A.      |      |      |                         |
|                                                                                                                                                                                                                                       |                                                                                                                             | COMMENTS: |      |      | 1                       |
|                                                                                                                                                                                                                                       | SEE NOTE 1                                                                                                                  |           |      |      | SIZE DWG. NO.           |
|                                                                                                                                                                                                                                       | DRAWING IS NOT TO SCALE                                                                                                     |           |      |      | A 4931-22-Z3 -          |
|                                                                                                                                                                                                                                       |                                                                                                                             |           |      |      | SHEET 1 OF 1            |