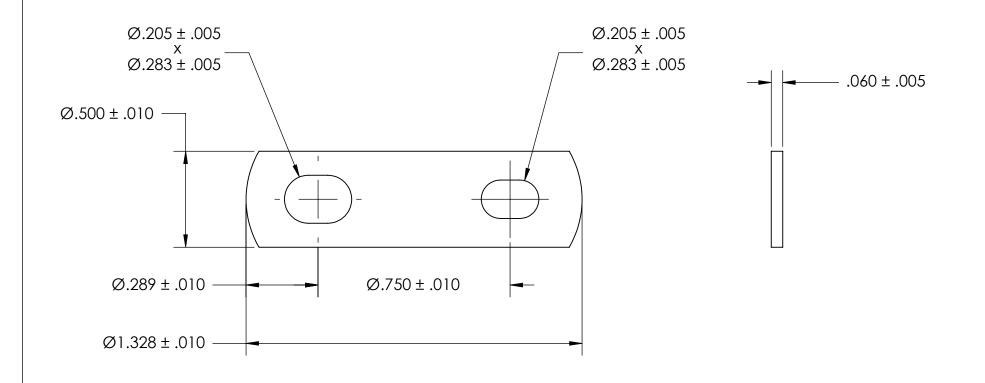

## **NOTES**

- 1. BLACK OXIDE PER MIL-DTL-13924, CLASS 1, LIGHT OIL, NO TEST REQUIRED
- 2. DIMENSIONS APPLY PRIOR TO PLATING.

|     |                                                                                                                                                                                                                                       | DIMENSIONS ARE IN INCHES TOLERANCES:                               | DRAWN     | NAME | DATE | SEASTROM MFG            |                  |
|-----|---------------------------------------------------------------------------------------------------------------------------------------------------------------------------------------------------------------------------------------|--------------------------------------------------------------------|-----------|------|------|-------------------------|------------------|
|     |                                                                                                                                                                                                                                       | FRACTIONAL±1/32<br>ANGULAR: MACH±1/2 Deg<br>TWO PLACE DECIMAL ±.01 | CHECKED   |      |      | FLAT BRACKET            |                  |
|     |                                                                                                                                                                                                                                       |                                                                    | ENG APPR. |      |      |                         |                  |
|     | PROPRIETARY AND CONFIDENTIAL THE INFORMATION CONTAINED IN THIS DRAWING IS THE SOLE PROPERTY OF SEASTROM MANUFACTURING. ANY REPRODUCTION IN PART OR AS A WHOLE WITHOUT THE WRITTEN PERMISSION OF SEASTROM MANUFACTURING IS PROHIBITED. | THREE PLACE DECIMAL ±.005  MATERIAL  COLD ROLLED STEEL             | MFG APPR. |      |      | SLOTTED                 |                  |
| - 1 |                                                                                                                                                                                                                                       |                                                                    | Q.A.      |      |      |                         |                  |
| - 1 |                                                                                                                                                                                                                                       |                                                                    | COMMENTS: |      |      |                         |                  |
|     |                                                                                                                                                                                                                                       | SEE NOTE 1                                                         |           |      |      |                         | REV.             |
|     |                                                                                                                                                                                                                                       | DRAWING IS NOT TO SCALE                                            |           |      |      | A 4931-2-BO   SHEET 1 C | <b>-</b><br>OF 1 |