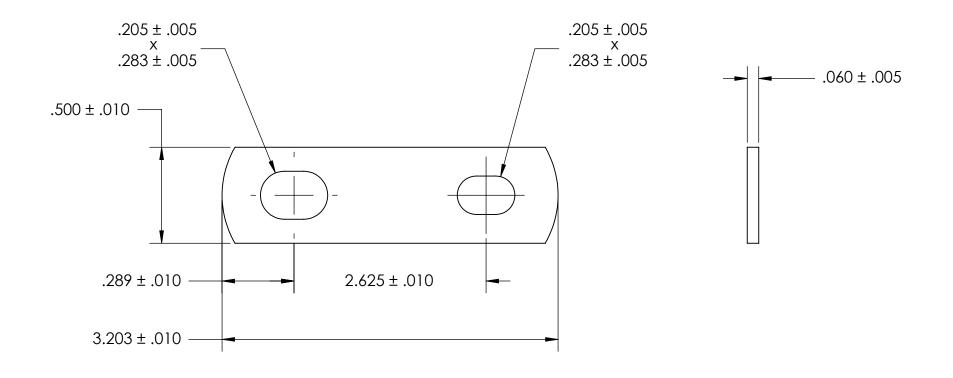

## NOTES

- 1. ZINC PLATE PER ASTM B633, SC1, TYPE III or V, Clear
- 2. DIMENSIONS APPLY PRIOR TO PLATING.

|                                                                                                                                                                    |                | DIMENSIONS ARE IN INCHES TOLERANCES: FRACTIONAL±1/32 ANGULAR: MACH±1/2 Deg TWO PLACE DECIMAL ±.01 | DRAWN     | NAME | DATE | SEASTROM MFG    |
|--------------------------------------------------------------------------------------------------------------------------------------------------------------------|----------------|---------------------------------------------------------------------------------------------------|-----------|------|------|-----------------|
|                                                                                                                                                                    |                |                                                                                                   | CHECKED   |      |      | FLAT BRACKET    |
|                                                                                                                                                                    |                |                                                                                                   | ENG APPR. |      |      |                 |
| PROPRIETARY AN                                                                                                                                                     | D CONFIDENTIAL | THREE PLACE DECIMAL ±.005                                                                         | MFG APPR. |      |      |                 |
| THE INFORMATION CONTAINED IN THIS DRAWING IS THE SOLE PROPERTY OF SEASTROM MANUFACTURING, ANY REPRODUCTION IN PART OR AS A WHOLE WITHOUT THE WRITTEN PERMISSION OF |                | MATERIAL COLD ROLLED STEEL                                                                        | Q.A.      |      |      | SLOTTED         |
|                                                                                                                                                                    |                |                                                                                                   | COMMENTS: |      |      |                 |
|                                                                                                                                                                    |                | FINISH<br>SEE NOTE 1                                                                              |           |      |      | SIZE DWG. NO.   |
| SEASTROM MANUFACTI<br>PROHIBITED.                                                                                                                                  | JFACTURING IS  | DRAWING IS NOT TO SCALE                                                                           |           |      |      | A 4931-19-Z3  - |