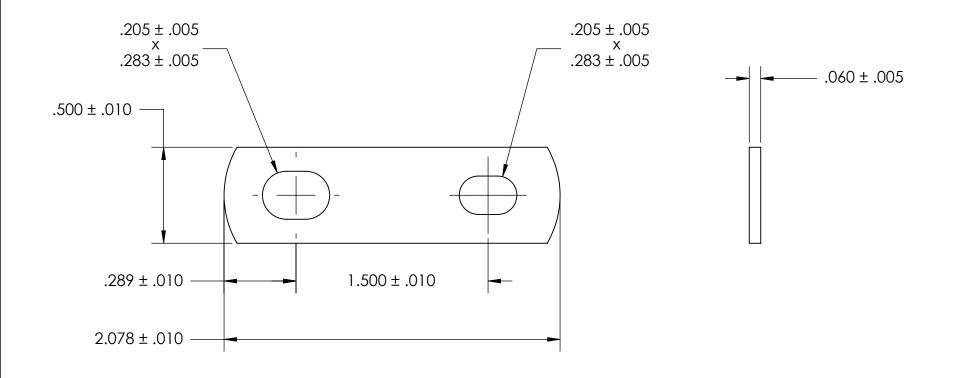

## NOTES

- 1. ZINC PLATE PER ASTM B633, SC1, TYPE III or V, Clear
- 2. DIMENSIONS APPLY PRIOR TO PLATING.

| PROPRIETARY AND CONFIDENTIAL THE INFORMATION CONTAINED IN THIS DRAWING IS THE SOLE PROPERTY OF SEASTROM MANUFACTURING. ANY REPRODUCTION IN PART OR AS A WHOLE WITHOUT THE WRITTEN PERMISSION OF SEASTROM MANUFACTURING IS PROHIBITED. | DIMENSIONS ARE IN INCHES TOLERANCES: FRACTIONAL±1/32 ANGULAR: MACH±1/2 Deg TWO PLACE DECIMAL ±.01 THREE PLACE DECIMAL ±.005 | DRAWN     | NAME | DATE | SEASTROM MFG       |
|---------------------------------------------------------------------------------------------------------------------------------------------------------------------------------------------------------------------------------------|-----------------------------------------------------------------------------------------------------------------------------|-----------|------|------|--------------------|
|                                                                                                                                                                                                                                       |                                                                                                                             | CHECKED   |      |      | FLAT BRACKET       |
|                                                                                                                                                                                                                                       |                                                                                                                             | ENG APPR. |      |      |                    |
|                                                                                                                                                                                                                                       |                                                                                                                             | MFG APPR. |      |      |                    |
|                                                                                                                                                                                                                                       | MATERIAL COLD ROLLED STEEL                                                                                                  | Q.A.      |      |      | SLOTTED            |
|                                                                                                                                                                                                                                       |                                                                                                                             | COMMENTS: |      |      |                    |
|                                                                                                                                                                                                                                       | SEE NOTE 1                                                                                                                  |           |      |      | SIZE DWG. NO. REV. |
|                                                                                                                                                                                                                                       | DRAWING IS NOT TO SCALE                                                                                                     |           |      |      | A 4931-10-Z3   -   |
|                                                                                                                                                                                                                                       |                                                                                                                             |           |      |      | SHEELTOIT          |