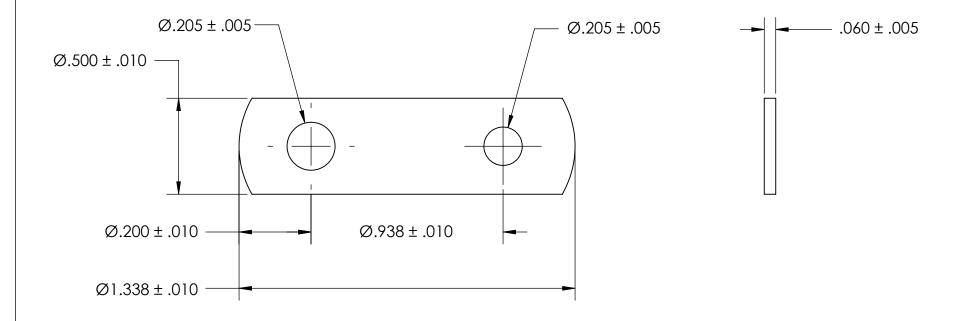

## **NOTES**

- 1. CADMIUM PLATE PER AMS QQ-P-416 TYPE I CLASS 2
- 2. DIMENSIONS APPLY PRIOR TO PLATING.

|                                                                                                                                                                                                                                       | DIMENSIONS ARE IN INCHES TOLERANCES:                                                            | DRAWN     | NAME | DATE | SEASTROM MFG               |  |
|---------------------------------------------------------------------------------------------------------------------------------------------------------------------------------------------------------------------------------------|-------------------------------------------------------------------------------------------------|-----------|------|------|----------------------------|--|
| PROPRIETARY AND CONFIDENTIAL THE INFORMATION CONTAINED IN THIS DRAWING IS THE SOLE PROPERTY OF SEASTROM MANUFACTURING. ANY REPRODUCTION IN PART OR AS A WHOLE WITHOUT THE WRITTEN PERMISSION OF SEASTROM MANUFACTURING IS PROHIBITED. | FRACTIONAL±1/32<br>ANGULAR: MACH±1/2 Deg<br>TWO PLACE DECIMAL ±.01<br>THREE PLACE DECIMAL ±.005 | CHECKED   |      |      |                            |  |
|                                                                                                                                                                                                                                       |                                                                                                 | ENG APPR. |      |      | FLAT BRACKET               |  |
|                                                                                                                                                                                                                                       |                                                                                                 | MFG APPR. |      |      | FLAT DRACKET               |  |
|                                                                                                                                                                                                                                       | MATERIAL COLD ROLLED STEEL                                                                      | Q.A.      |      |      |                            |  |
|                                                                                                                                                                                                                                       |                                                                                                 | COMMENTS: |      |      |                            |  |
|                                                                                                                                                                                                                                       | FINISH<br>SEE NOTE 1                                                                            |           |      |      | SIZE DWG. NO.              |  |
|                                                                                                                                                                                                                                       | DRAWING IS NOT TO SCALE                                                                         |           |      |      | A 4930-6-C1 - SHEET 1 OF 1 |  |