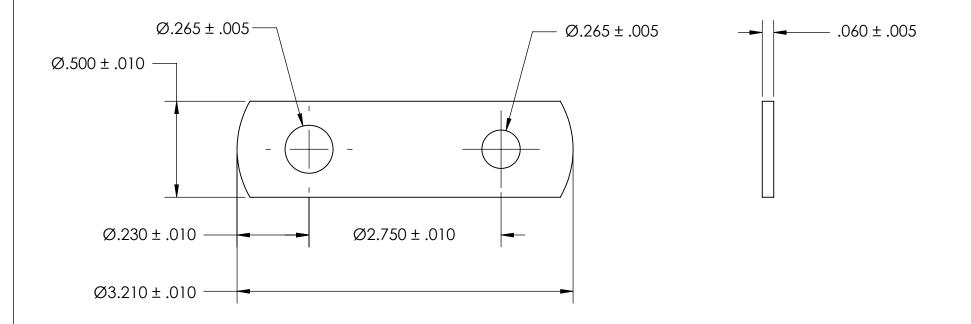

NOTES 1. NONE

PROPRIETARY AND CONFIDENTIAL

THE INFORMATION CONTAINED IN THIS DRAWING IS THE SOLE PROPERTY OF SEASTROM MANUFACTURING, ANY REPRODUCTION IN PART OR AS A WHOLE WITHOUT THE WRITTEN PERMISSION OF SEASTROM MANUFACTURING IS PROHIBITED.

|  | DIMENSIONS ARE IN INCHES TOLERANCES: FRACTIONAL±1/32 ANGULAR: MACH±1/2 Deg TWO PLACE DECIMAL ±.01 THREE PLACE DECIMAL ±.005 |           | NAME | DATE |              |           |      |
|--|-----------------------------------------------------------------------------------------------------------------------------|-----------|------|------|--------------|-----------|------|
|  |                                                                                                                             | DRAWN     |      |      | SEASTROM MFG |           |      |
|  |                                                                                                                             | CHECKED   |      |      | FLAT BRACKET |           |      |
|  |                                                                                                                             | ENG APPR. |      |      |              |           |      |
|  |                                                                                                                             | MFG APPR. |      |      |              |           |      |
|  | MATERIAL                                                                                                                    | Q.A.      |      |      |              |           |      |
|  | COLD ROLLED STEEL                                                                                                           | COMMENTS: |      |      | 1            |           |      |
|  | FINISH<br>SEE NOTE 1                                                                                                        |           |      |      |              | DWG. NO.  | REV. |
|  | DRAWING IS NOT TO SCALE                                                                                                     |           |      |      | Α            | 4930-59   | -    |
|  |                                                                                                                             |           |      |      |              | SHEET 1 C | OF 1 |