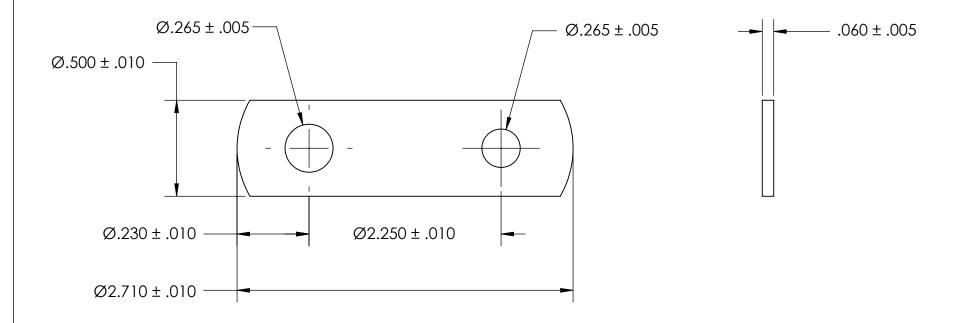

NOTES 1. NONE

PROPRIETARY AND CONFIDENTIAL

THE INFORMATION CONTAINED IN THIS DRAWING IS THE SOLE PROPERTY OF SEASTROM MANUFACTURING. ANY REPRODUCTION IN PART OR AS A WHOLE WITHOUT THE WRITTEN PERMISSION OF SEASTROM MANUFACTURING IS PROHIBITED.

|  | DIMENSIONS ARE IN INCHES TOLERANCES: FRACTIONAL±1/32 ANGULAR: MACH±1/2 Deg TWO PLACE DECIMAL ±.01 |           | NAME | DATE |              |           |      |
|--|---------------------------------------------------------------------------------------------------|-----------|------|------|--------------|-----------|------|
|  |                                                                                                   | DRAWN     |      |      | SEASTROM MFG |           |      |
|  |                                                                                                   | CHECKED   |      |      | FLAT BRACKET |           |      |
|  |                                                                                                   | ENG APPR. |      |      |              |           |      |
|  | THREE PLACE DECIMAL ±.005                                                                         | MFG APPR. |      |      |              |           |      |
|  | MATERIAL COLD ROLLED STEEL                                                                        | Q.A.      |      |      |              |           |      |
|  |                                                                                                   | COMMENTS: |      |      | ]            |           |      |
|  | SEE NOTE 1                                                                                        |           |      |      | _            | DWG. NO.  | REV. |
|  | DRAWING IS NOT TO SCALE                                                                           |           |      |      | Α            | 4930-55   | -    |
|  |                                                                                                   |           |      |      |              | SHEET 1 ( | OF 1 |