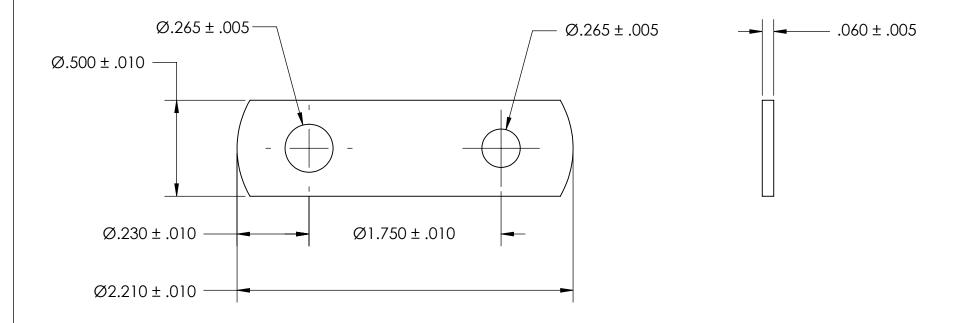

NOTES 1. NONE

PROPRIETARY AND CONFIDENTIAL

THE INFORMATION CONTAINED IN THIS DRAWING IS THE SOLE PROPERTY OF SEASTROM MANUFACTURING, ANY REPRODUCTION IN PART OR AS A WHOLE WITHOUT THE WRITTEN PERMISSION OF SEASTROM MANUFACTURING IS PROHIBITED.

|  | DIMENSIONS ARE IN INCHES TOLERANCES: FRACTIONAL±1/32 ANGULAR: MACH±1/2 Deg TWO PLACE DECIMAL ±.01 THREE PLACE DECIMAL ±.005 |                  | NAME | DATE |               |
|--|-----------------------------------------------------------------------------------------------------------------------------|------------------|------|------|---------------|
|  |                                                                                                                             | DRAWN            |      |      | SEASTROM MFG  |
|  |                                                                                                                             | CHECKED          |      |      | FLAT BRACKET  |
|  |                                                                                                                             | ENG APPR.        |      |      |               |
|  |                                                                                                                             | MFG APPR.        |      |      |               |
|  | MATERIAL COLD ROLLED STEEL                                                                                                  | Q.A.             |      |      |               |
|  |                                                                                                                             | COMMENTS:        |      |      |               |
|  | FINISH                                                                                                                      |                  |      |      |               |
|  | SEE NOTE 1                                                                                                                  |                  |      |      | SIZE DWG. NO. |
|  | DRAWING IS NOT TO SCALE                                                                                                     | <b>A</b> 4930-51 |      |      | A 4930-51     |
|  |                                                                                                                             |                  |      |      | SHFFT 1       |

REV.

SHEET 1 OF 1