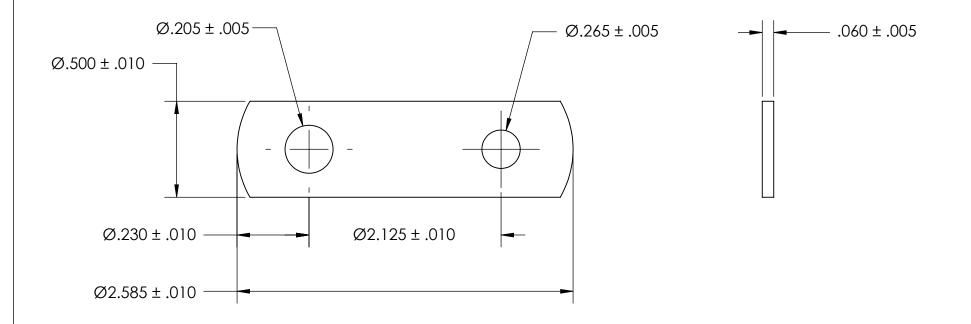

NOTES 1. NONE

PROPRIETARY AND CONFIDENTIAL

THE INFORMATION CONTAINED IN THIS DRAWING IS THE SOLE PROPERTY OF SEASTROM MANUFACTURING. ANY REPRODUCTION IN PART OR AS A WHOLE WITHOUT THE WRITTEN PERMISSION OF SEASTROM MANUFACTURING IS PROHIBITED.

|  | DIMENSIONS ARE IN INCHES TOLERANCES: FRACTIONAL±1/32 ANGULAR: MACH±1/2 Deg TWO PLACE DECIMAL ±.01 THREE PLACE DECIMAL ±.005 |                  | NAME | DATE |               |
|--|-----------------------------------------------------------------------------------------------------------------------------|------------------|------|------|---------------|
|  |                                                                                                                             | DRAWN            |      |      | SEASTROM MFG  |
|  |                                                                                                                             | CHECKED          |      |      | FLAT BRACKET  |
|  |                                                                                                                             | ENG APPR.        |      |      |               |
|  |                                                                                                                             | MFG APPR.        |      |      |               |
|  | MATERIAL COLD ROLLED STEEL                                                                                                  | Q.A.             |      |      |               |
|  |                                                                                                                             | COMMENTS:        |      |      |               |
|  | FINISH                                                                                                                      |                  |      |      |               |
|  | SEE NOTE 1                                                                                                                  |                  |      |      | SIZE DWG. NO. |
|  | DRAWING IS NOT TO SCALE                                                                                                     | <b>A</b> 4930-35 |      |      |               |
|  |                                                                                                                             |                  |      |      | SHFFT 1       |

REV.

SHEET 1 OF 1