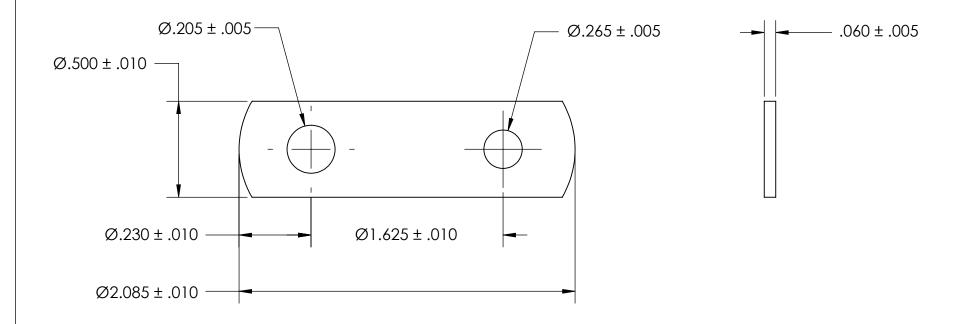

NOTES 1. NONE

PROPRIETARY AND CONFIDENTIAL

THE INFORMATION CONTAINED IN THIS DRAWING IS THE SOLE PROPERTY OF SEASTROM MANUFACTURING. ANY REPRODUCTION IN PART OR AS A WHOLE WITHOUT THE WRITTEN PERMISSION OF SEASTROM MANUFACTURING IS PROHIBITED.

| 1 | DIMENSIONS ARE IN INCHES TOLERANCES: FRACTIONAL±1/32 ANGULAR: MACH±1/2 Deg TWO PLACE DECIMAL ±.01 THREE PLACE DECIMAL ±.005 |           | NAME | DATE |               |
|---|-----------------------------------------------------------------------------------------------------------------------------|-----------|------|------|---------------|
|   |                                                                                                                             | DRAWN     |      |      | SEASTROM MFG  |
|   |                                                                                                                             | CHECKED   |      |      | FLAT BRACKET  |
|   |                                                                                                                             | ENG APPR. |      |      |               |
|   |                                                                                                                             | MFG APPR. |      |      |               |
|   | MATERIAL COLD ROLLED STEEL                                                                                                  | Q.A.      |      |      |               |
|   |                                                                                                                             | COMMENTS: |      |      |               |
|   | FINISH                                                                                                                      |           |      |      |               |
|   | SEE NOTE 1                                                                                                                  |           |      |      | SIZE DWG. NO. |
|   | DRAWING IS NOT TO SCALE                                                                                                     |           |      |      | A 4930-31     |
|   |                                                                                                                             |           |      |      | SHFFT 1       |

REV.

SHEET 1 OF 1