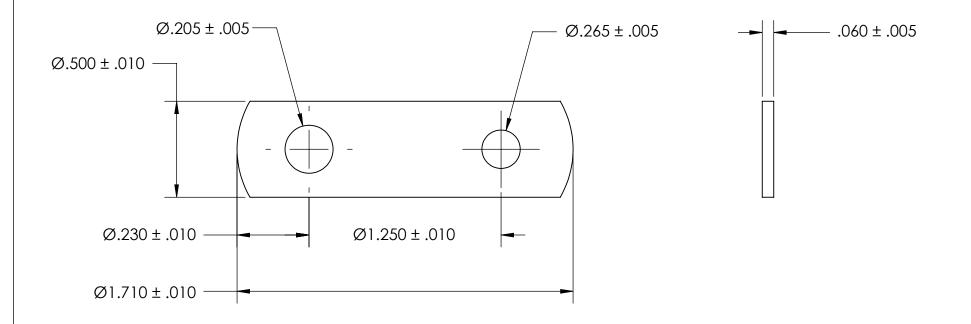

NOTES 1. NONE

PROPRIETARY AND CONFIDENTIAL

THE INFORMATION CONTAINED IN THIS DRAWING IS THE SOLE PROPERTY OF SEASTROM MANUFACTURING. ANY REPRODUCTION IN PART OR AS A WHOLE WITHOUT THE WRITTEN PERMISSION OF SEASTROM MANUFACTURING IS PROHIBITED.

| F | DIMENSIONS ARE IN INCHES TOLERANCES: FRACTIONAL±1/32 ANGULAR: MACH±1/2 Deg TWO PLACE DECIMAL ±.01 THREE PLACE DECIMAL ±.005 |           | NAME | DATE |               |
|---|-----------------------------------------------------------------------------------------------------------------------------|-----------|------|------|---------------|
|   |                                                                                                                             | DRAWN     |      |      | SEASTROM MFG  |
|   |                                                                                                                             | CHECKED   |      |      | FLAT BRACKET  |
|   |                                                                                                                             | ENG APPR. |      |      |               |
|   |                                                                                                                             | MFG APPR. |      |      |               |
|   | MATERIAL COLD ROLLED STEEL                                                                                                  | Q.A.      |      |      |               |
|   |                                                                                                                             | COMMENTS: |      |      |               |
|   | FINISH                                                                                                                      |           |      |      |               |
|   | SEE NOTE 1                                                                                                                  |           |      |      | SIZE DWG. NO. |
|   | DRAWING IS NOT TO SCALE                                                                                                     |           |      |      | A 4930-28     |
|   |                                                                                                                             |           |      |      | SHFFT 1       |

REV.

SHEET 1 OF 1