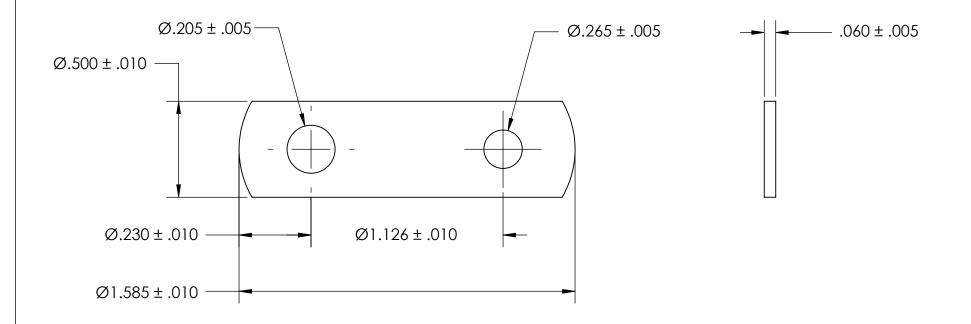

NOTES 1. NONE

PROPRIETARY AND CONFIDENTIAL

THE INFORMATION CONTAINED IN THIS DRAWING IS THE SOLE PROPERTY OF SEASTROM MANUFACTURING. ANY REPRODUCTION IN PART OR AS A WHOLE WITHOUT THE WRITTEN PERMISSION OF SEASTROM MANUFACTURING IS PROHIBITED.

|                      | DIMENSIONS ARE IN INCHES TOLERANCES: FRACTIONAL±1/32 ANGULAR: MACH±1/2 Deg |           | NAME | DATE |              |           |      |
|----------------------|----------------------------------------------------------------------------|-----------|------|------|--------------|-----------|------|
| To                   |                                                                            | DRAWN     |      |      | SEASTROM MFG |           |      |
| ANGUL<br>TWO PL      |                                                                            | CHECKED   |      |      | FLAT BRACKET |           |      |
|                      | WO PLACE DECIMAL ±.01                                                      | ENG APPR. |      |      |              |           |      |
| TH                   | HREE PLACE DECIMAL ±.005                                                   | MFG APPR. |      |      | FLAT DRACKET |           |      |
|                      | material<br>COLD ROLLED STEEL                                              | Q.A.      |      |      |              |           |      |
| C                    |                                                                            | COMMENTS: |      |      | 1            |           |      |
| FINISH<br>SEE NOTE 1 |                                                                            |           |      |      |              | DWG. NO.  | REV. |
|                      | DRAWING IS NOT TO SCALE                                                    |           |      |      | A 4930-27    |           | -    |
|                      |                                                                            |           |      |      |              | SHEET 1 C | OF 1 |