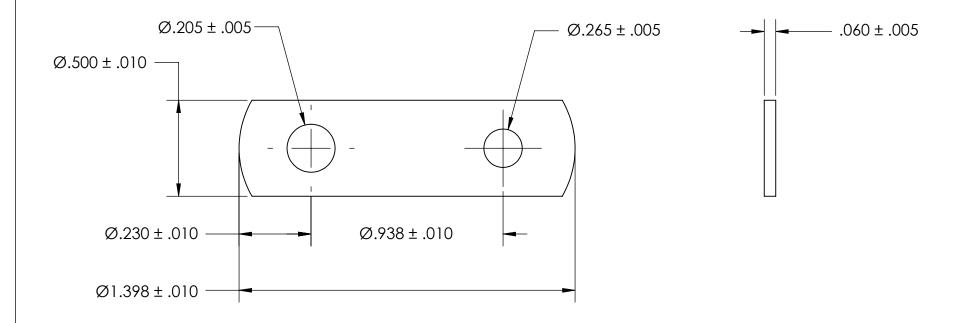

NOTES 1. NONE

PROPRIETARY AND CONFIDENTIAL

THE INFORMATION CONTAINED IN THIS DRAWING IS THE SOLE PROPERTY OF SEASTROM MANUFACTURING, ANY REPRODUCTION IN PART OR AS A WHOLE WITHOUT THE WRITTEN PERMISSION OF SEASTROM MANUFACTURING IS PROHIBITED.

|  | DIMENSIONS ARE IN INCHES TOLERANCES: FRACTIONAL±1/32 ANGULAR: MACH±1/2 Deg TWO PLACE DECIMAL ±.01 THREE PLACE DECIMAL ±.005 |           | NAME | DATE |                  |
|--|-----------------------------------------------------------------------------------------------------------------------------|-----------|------|------|------------------|
|  |                                                                                                                             | DRAWN     |      |      | SEASTROM MFG     |
|  |                                                                                                                             | CHECKED   |      |      | FLAT BRACKET     |
|  |                                                                                                                             | ENG APPR. |      |      |                  |
|  |                                                                                                                             | MFG APPR. |      |      |                  |
|  | MATERIAL COLD ROLLED STEEL                                                                                                  | Q.A.      |      |      |                  |
|  |                                                                                                                             | COMMENTS: |      |      |                  |
|  | FINISH                                                                                                                      |           |      |      | SIZE DWG. NO.    |
|  | SEE NOTE 1                                                                                                                  |           |      |      | <b>A</b> 4930-25 |
|  | DRAWING IS NOT TO SCALE                                                                                                     |           |      |      | 11   4/30-23     |