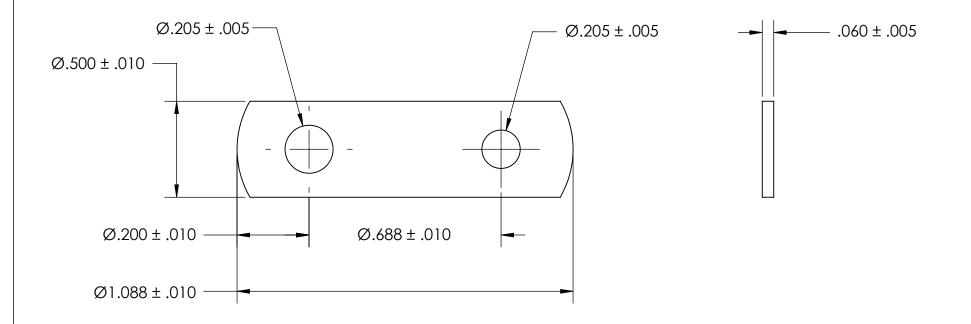

NOTES 1. NONE

PROPRIETARY AND CONFIDENTIAL

THE INFORMATION CONTAINED IN THIS DRAWING IS THE SOLE PROPERTY OF SEASTROM MANUFACTURING. ANY REPRODUCTION IN PART OR AS A WHOLE WITHOUT THE WRITTEN PERMISSION OF SEASTROM MANUFACTURING IS PROHIBITED.

|   | DIMENSIONS ARE IN INCHES                                                                           |           | NAME | DATE |                 |
|---|----------------------------------------------------------------------------------------------------|-----------|------|------|-----------------|
|   | TOLERANCES: FRACTIONAL±1/32 ANGULAR: MACH±1/2 Deg TWO PLACE DECIMAL ±.01 THREE PLACE DECIMAL ±.005 | DRAWN     |      |      | SEASTROM MFG    |
|   |                                                                                                    | CHECKED   |      |      | FLAT BRACKET    |
|   |                                                                                                    | ENG APPR. |      |      |                 |
|   |                                                                                                    | MFG APPR. |      |      |                 |
|   | MATERIAL COLD ROLLED STEEL                                                                         | Q.A.      |      |      |                 |
|   |                                                                                                    | COMMENTS: |      |      |                 |
|   | FINISH                                                                                             |           |      |      |                 |
|   | SEE NOTE 1                                                                                         |           |      |      | SIZE DWG. NO.   |
| İ | DRAWING IS NOT TO SCALE                                                                            |           |      |      | <b>A</b> 4930-2 |
|   |                                                                                                    |           |      |      | SHFFT 1         |