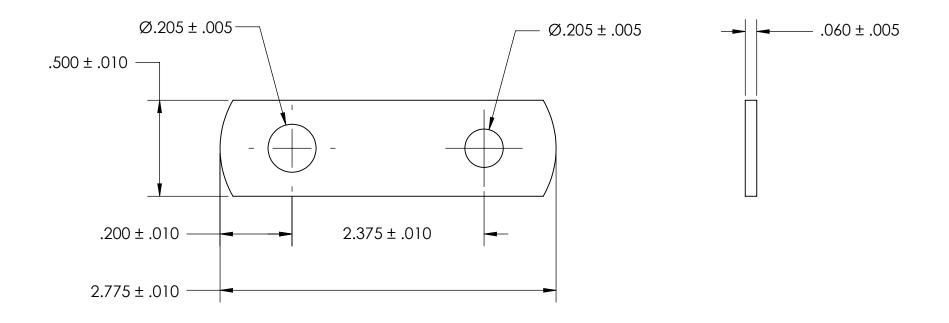

- NOTES 1. ZINC PLATE PER ASTM B633, SC1, TYPE III or V, Clear
- 2. DIMENSIONS APPLY PRIOR TO PLATING.

|       |                                                                                                                                                                                                                                       | DIMENSIONS ARE IN INCHES                               |           | NAME | DATE | SEASTROM MFG          |
|-------|---------------------------------------------------------------------------------------------------------------------------------------------------------------------------------------------------------------------------------------|--------------------------------------------------------|-----------|------|------|-----------------------|
|       |                                                                                                                                                                                                                                       | TOLERANCES:                                            | DRAWN     |      |      | 3L7 (311( )7(1 7(1) ) |
|       |                                                                                                                                                                                                                                       | FRACTIONAL±1/32<br>ANGULAR: MACH±1/2 Deg               | CHECKED   |      |      |                       |
|       |                                                                                                                                                                                                                                       | TWO PLACE DECIMAL ±.01                                 | ENG APPR. |      |      | FLAT BRACKET          |
| PRC   | PROPRIETARY AND CONFIDENTIAL THE INFORMATION CONTAINED IN THIS DRAWING IS THE SOLE PROPERTY OF SEASTROM MANUFACTURING. ANY REPRODUCTION IN PART OR AS A WHOLE WITHOUT THE WRITTEN PERMISSION OF SEASTROM MANUFACTURING IS PROHIBITED. | THREE PLACE DECIMAL ±.005  MATERIAL  COLD ROLLED STEEL | MFG APPR. |      |      | FLAT DRACKET          |
|       |                                                                                                                                                                                                                                       |                                                        | Q.A.      |      |      |                       |
| - 1   |                                                                                                                                                                                                                                       |                                                        | COMMENTS: |      |      |                       |
| WITHC |                                                                                                                                                                                                                                       | FINISH<br>SEE NOTE 1                                   |           |      |      | SIZE DWG. NO.         |
|       |                                                                                                                                                                                                                                       | DRAWING IS NOT TO SCALE                                |           |      |      | A 4930-18-Z3  -       |
|       |                                                                                                                                                                                                                                       |                                                        |           |      |      | SHEET 1 OF 1          |