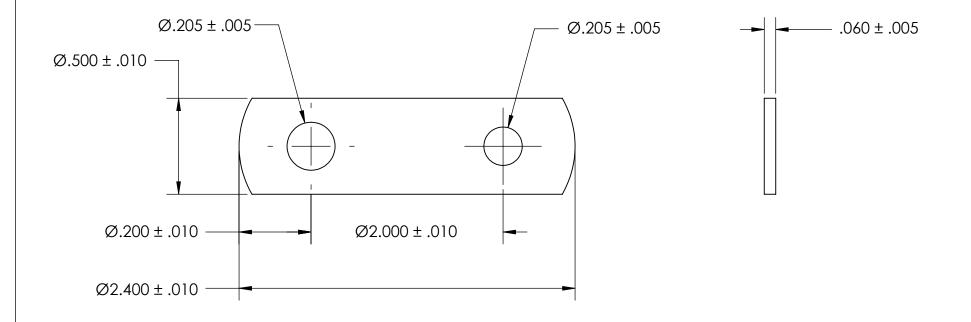

## **NOTES**

- 1. CADMIUM PLATE PER AMS QQ-P-416 TYPE I CLASS 2
- 2. DIMENSIONS APPLY PRIOR TO PLATING.

|                                                                                                                                                                                                                                       | DIMENSIONS ARE IN INCHES TOLERANCES:                                                   | DRAWN     | NAME | DATE | SEASTROM MFG                |  |
|---------------------------------------------------------------------------------------------------------------------------------------------------------------------------------------------------------------------------------------|----------------------------------------------------------------------------------------|-----------|------|------|-----------------------------|--|
| PROPRIETARY AND CONFIDENTIAL THE INFORMATION CONTAINED IN THIS DRAWING IS THE SOLE PROPERTY OF SEASTROM MANUFACTURING. ANY REPRODUCTION IN PATT OR AS A WHOLE WITHOUT THE WRITTEN PERMISSION OF SEASTROM MANUFACTURING IS PROHIBITED. | FRACTIONAL±1/32 ANGULAR: MACH±1/2 Deg TWO PLACE DECIMAL ±.01 THREE PLACE DECIMAL ±.005 | CHECKED   |      |      | 02/10/11/07/17/11/0         |  |
|                                                                                                                                                                                                                                       |                                                                                        | ENG APPR. |      |      | FLAT BRACKET                |  |
|                                                                                                                                                                                                                                       |                                                                                        | MFG APPR. |      |      | FLAT BRACKET                |  |
|                                                                                                                                                                                                                                       | MATERIAL COLD ROLLED STEEL                                                             | Q.A.      |      |      |                             |  |
|                                                                                                                                                                                                                                       |                                                                                        | COMMENTS: |      |      |                             |  |
|                                                                                                                                                                                                                                       | SEE NOTE 1                                                                             |           |      |      | SIZE DWG, NO.               |  |
|                                                                                                                                                                                                                                       | DRAWING IS NOT TO SCALE                                                                |           |      |      | A 4930-15-C1 - SHEET 1 OF 1 |  |