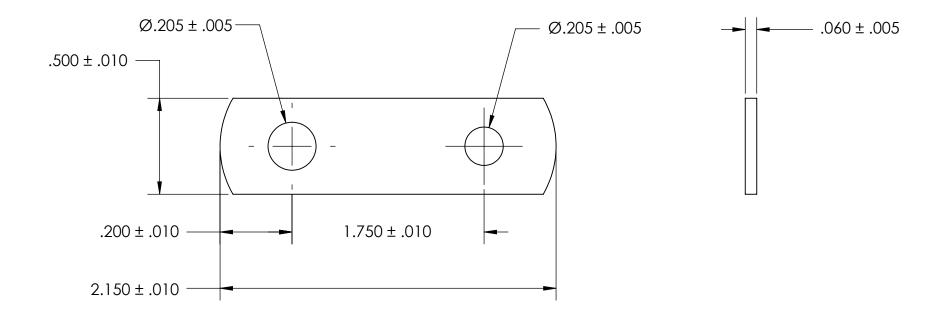

## **NOTES**

- 1. BLACK ZINC PLATE PER ASTM B633, SC1, TYPE II or VI
- 2. DIMENSIONS APPLY PRIOR TO PLATING.

|                                                                                                                                                                                                                                       | DIMENSIONS ARE IN INCHES TOLERANCES:                                                            | DRAWN     | NAME | DATE | SEASTROM MFG                |
|---------------------------------------------------------------------------------------------------------------------------------------------------------------------------------------------------------------------------------------|-------------------------------------------------------------------------------------------------|-----------|------|------|-----------------------------|
| PROPRIETARY AND CONFIDENTIAL THE INFORMATION CONTAINED IN THIS DRAWING IS THE SOLE PROPERTY OF SEASTROM MANUFACTURING. ANY REPRODUCTION IN PART OR AS A WHOLE WITHOUT THE WRITTEN PERMISSION OF SEASTROM MANUFACTURING IS PROHIBITED. | FRACTIONAL±1/32<br>ANGULAR: MACH±1/2 Deg<br>TWO PLACE DECIMAL ±.01<br>THREE PLACE DECIMAL ±.005 | CHECKED   |      |      | FLAT BRACKET                |
|                                                                                                                                                                                                                                       |                                                                                                 | ENG APPR. |      |      |                             |
|                                                                                                                                                                                                                                       |                                                                                                 | MFG APPR. |      |      |                             |
|                                                                                                                                                                                                                                       | MATERIAL COLD ROLLED STEEL                                                                      | Q.A.      |      |      |                             |
|                                                                                                                                                                                                                                       |                                                                                                 | COMMENTS: |      |      |                             |
|                                                                                                                                                                                                                                       | FINISH<br>SEE NOTE 1                                                                            |           |      |      | SIZE DWG. NO.               |
|                                                                                                                                                                                                                                       | DRAWING IS NOT TO SCALE                                                                         |           |      |      | A 4930-13-BZ - SHEET 1 OF 1 |