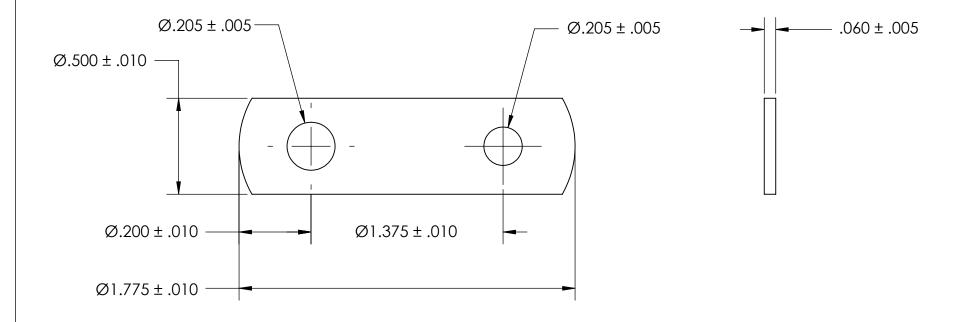

## **NOTES**

- 1. NICKEL PLATE PER AMS QQ-N-290 CLASS 1 GRADE G
- 2. DIMENSIONS APPLY PRIOR TO PLATING.

|                                                                                                                                                                                                                                       | DIMENSIONS ARE IN INCHES TOLERANCES:                                                   | DRAWN     | NAME | DATE | SEASTROM MFG               |  |
|---------------------------------------------------------------------------------------------------------------------------------------------------------------------------------------------------------------------------------------|----------------------------------------------------------------------------------------|-----------|------|------|----------------------------|--|
| PROPRIETARY AND CONFIDENTIAL THE INFORMATION CONTAINED IN THIS DRAWING IS THE SOLE PROPERTY OF SEASTROM MANUFACTURING. ANY REPRODUCTION IN PART OR AS A WHOLE WITHOUT THE WRITTEN PERMISSION OF SEASTROM MANUFACTURING IS PROHIBITED. | FRACTIONAL±1/32 ANGULAR: MACH±1/2 Deg TWO PLACE DECIMAL ±.01 THREE PLACE DECIMAL ±.005 | CHECKED   |      |      | 02/10/11/07/11/11          |  |
|                                                                                                                                                                                                                                       |                                                                                        | ENG APPR. |      |      | FLAT BRACKET               |  |
|                                                                                                                                                                                                                                       |                                                                                        | MFG APPR. |      |      | FLAT BRACKET               |  |
|                                                                                                                                                                                                                                       | MATERIAL COLD ROLLED STEEL                                                             | Q.A.      |      |      |                            |  |
|                                                                                                                                                                                                                                       |                                                                                        | COMMENTS: |      |      |                            |  |
|                                                                                                                                                                                                                                       | SEE NOTE 1                                                                             |           |      |      | SIZE DWG. NO.              |  |
|                                                                                                                                                                                                                                       | DRAWING IS NOT TO SCALE                                                                |           |      |      | A 4930-10-N - SHEET 1 OF 1 |  |