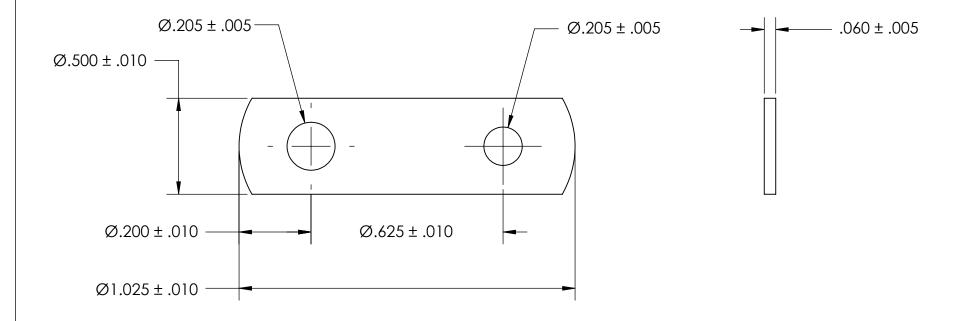

- NOTES
  1. BRIGHT CHROME PER AMS2460 TYPE I CLASS 1
- 2. DIMENSIONS APPLY PRIOR TO PLATING.

|                                                                                                                                                                                                                                       | DIMENSIONS ARE IN INCHES TOLERANCES:             |           | NAME | DATE | SEASTROM MFG          |  |
|---------------------------------------------------------------------------------------------------------------------------------------------------------------------------------------------------------------------------------------|--------------------------------------------------|-----------|------|------|-----------------------|--|
|                                                                                                                                                                                                                                       |                                                  | DRAWN     |      |      | 3L7 (311( )7/1 /7/1 ) |  |
|                                                                                                                                                                                                                                       | FRACTIONAL±1/32<br>ANGULAR: MACH±1/2 Deg         | CHECKED   |      |      |                       |  |
| PROPRIETARY AND CONFIDENTIAL THE INFORMATION CONTAINED IN THIS DRAWING IS THE SOLE PROPERTY OF SEASTROM MANUFACTURING. ANY REPRODUCTION IN PART OR AS A WHOLE WITHOUT THE WRITTEN PERMISSION OF SEASTROM MANUFACTURING IS PROHIBITED. | TWO PLACE DECIMAL ±.01 THREE PLACE DECIMAL ±.005 | ENG APPR. |      |      | FLAT BRACKET          |  |
|                                                                                                                                                                                                                                       |                                                  | MFG APPR. |      |      | FLAT DRACKET          |  |
|                                                                                                                                                                                                                                       | MATERIAL COLD ROLLED STEEL                       | Q.A.      |      |      |                       |  |
|                                                                                                                                                                                                                                       |                                                  | COMMENTS: |      |      |                       |  |
|                                                                                                                                                                                                                                       | FINISH<br>SEE NOTE 1                             |           |      |      | SIZE DWG. NO.         |  |
|                                                                                                                                                                                                                                       | DRAWING IS NOT TO SCALE                          |           |      |      | A 4930-1-CHR -        |  |
|                                                                                                                                                                                                                                       |                                                  |           |      |      | SHEET 1 OF 1          |  |