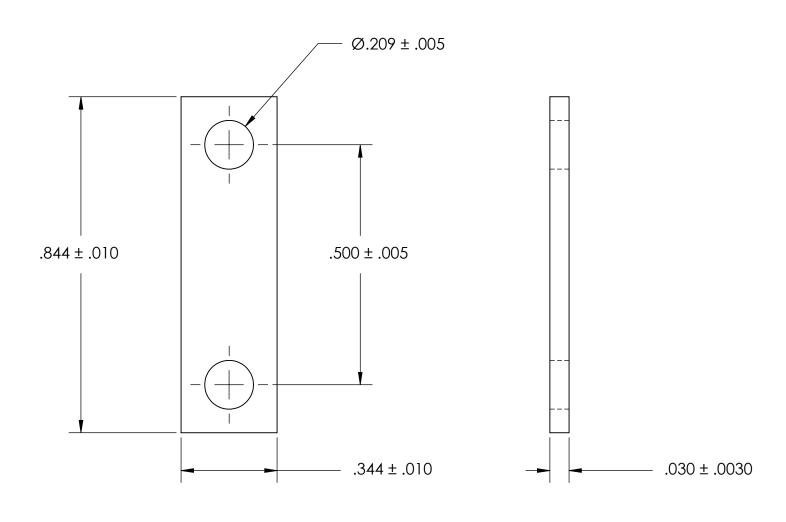

NOTES
1. CADMIUM PLATE PER AMS QQ-P-416 TYPE I CLASS 2

2. SCREW SIZE: 10 / M5

3. DIMENSIONS APPLY PRIOR TO PLATING.

|    | DIMENSIONS ARE IN INCHES TOLERANCES: FRACTIONAL±1/32 ANGULAR: MACH±1/2 Deg TWO PLACE DECIMAL ±.01 THREE PLACE DECIMAL ±.005 |           | NAME | DATE | SEASTROM MFG    |     |
|----|-----------------------------------------------------------------------------------------------------------------------------|-----------|------|------|-----------------|-----|
|    |                                                                                                                             | DRAWN     |      |      |                 |     |
|    |                                                                                                                             | CHECKED   |      |      | GROUND STRAP    |     |
|    |                                                                                                                             | ENG APPR. |      |      |                 |     |
|    |                                                                                                                             | MFG APPR. |      |      |                 |     |
| .E | MATERIAL COLD ROLLED STEEL                                                                                                  | Q.A.      |      |      |                 |     |
|    |                                                                                                                             | COMMENTS: |      |      | 7               |     |
|    | SEE NOTE 1                                                                                                                  |           |      |      |                 | EV. |
|    | DRAWING IS NOT TO SCALE                                                                                                     |           |      |      | A 4808-8-1-C1 - | _   |
|    |                                                                                                                             |           |      |      |                 |     |