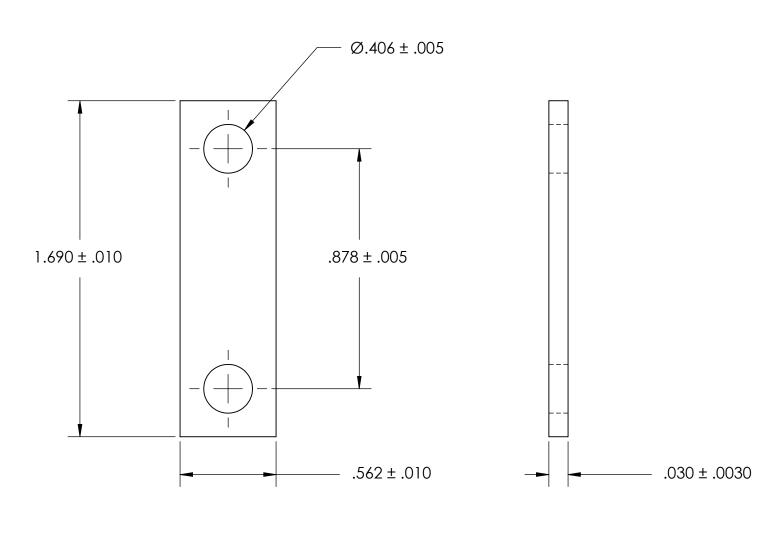

NOTES 1. NONE

2. SCREW SIZE: 3/8 / M8

PROPRIETARY AND CONFIDENTIAL THE INFORMATION CONTAINED IN THIS DRAWING IS THE SOLE PROPERTY OF SEASTROM MANUFACTURING. ANY REPRODUCTION IN PART OR AS A WHOLE WITHOUT THE WRITTEN PERMISSION OF SEASTROM MANUFACTURING IS PROHIBITED.

|  | DIMENSIONS ARE IN INCHES                                                                           |           | NAME |
|--|----------------------------------------------------------------------------------------------------|-----------|------|
|  | TOLERANCES: FRACTIONAL±1/32 ANGULAR: MACH±1/2 Deg TWO PLACE DECIMAL ±.01 THREE PLACE DECIMAL ±.005 | DRAWN     |      |
|  |                                                                                                    | CHECKED   |      |
|  |                                                                                                    | ENG APPR. |      |
|  |                                                                                                    | MFG APPR. |      |
|  | MATERIAL COLD ROLLED STEEL                                                                         | Q.A.      |      |
|  |                                                                                                    | COMMENTS: |      |
|  | SEE NOTE 1                                                                                         |           |      |
|  | DRAWING IS NOT TO SCALE                                                                            |           |      |

SEASTROM MFG **GROUND STRAP** 

SIZE DWG. NO. 4808-6-1 REV. SHEET 1 OF 1