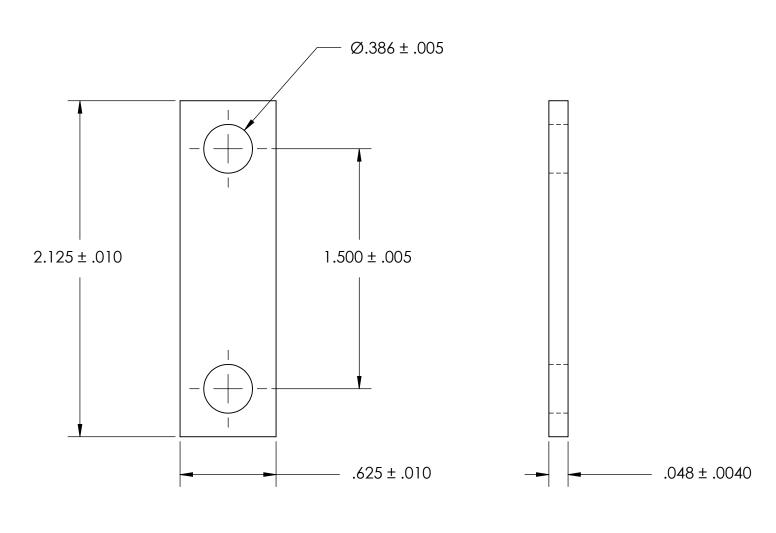

NOTES 1. NONE

2. SCREW SIZE: 3/8 / M8

PROPRIETARY AND CONFIDENTIAL
THE INFORMATION CONTAINED IN THIS
DRAWING IS THE SOLE PROPERTY OF
SEASTROM MANUFACTURING. ANY
REPRODUCTION IN PART OR AS A WHOLE
WITHOUT THE WRITTEN PERMISSION OF
SEASTROM MANUFACTURING IS
PROHIBITED.

|  | DIMENSIONS ARE IN INCHES                 |       |  |  |
|--|------------------------------------------|-------|--|--|
|  | TOLERANCES:                              | DRAW  |  |  |
|  | FRACTIONAL±1/32<br>ANGULAR: MACH±1/2 Deg | CHEC  |  |  |
|  | TWO PLACE DECIMAL ±.01                   | ENG A |  |  |
|  | THREE PLACE DECIMAL ±.005                | MFG A |  |  |
|  | MATERIAL COLD ROLLED STEEL               |       |  |  |
|  |                                          |       |  |  |
|  | FINISH<br>SEE NOTE 1                     |       |  |  |
|  | DRAWING IS NOT TO SCALE                  |       |  |  |
|  |                                          |       |  |  |

|           | NAME | DATE | CEACTDONA NACO                          |  |
|-----------|------|------|-----------------------------------------|--|
| DRAWN     |      |      | SEASTROM MFG                            |  |
| CHECKED   |      |      |                                         |  |
| ENG APPR. |      |      | GROUND STRAP                            |  |
| MFG APPR. |      |      |                                         |  |
| Q.A.      |      |      |                                         |  |
| COMMENTS  | :    |      |                                         |  |
|           |      |      |                                         |  |
|           |      |      | SIZE DWG. NO.<br>  <b>A</b>   4808-40-1 |  |
|           |      |      | *                                       |  |