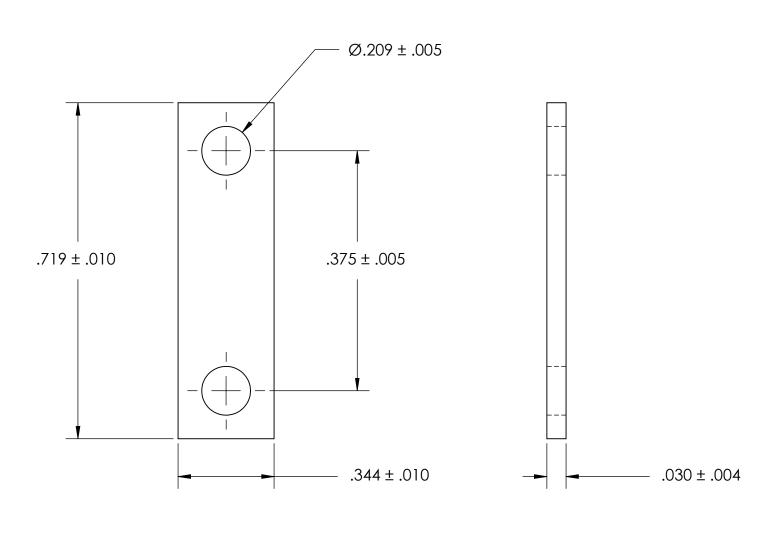

NOTES 1. NONE

2. SCREW SIZE: 10 / M5

PROPRIETARY AND CONFIDENTIAL THE INFORMATION CONTAINED IN THIS DRAWING IS THE SOLE PROPERTY OF SEASTROM MANUFACTURING. ANY

REPRODUCTION IN PART OR AS A WHOLE WITHOUT THE WRITTEN PERMISSION OF SEASTROM MANUFACTURING IS PROHIBITED.

| DIMENSIONS ARE IN INCHES TOLERANCES: FRACTIONAL±1/32 ANGULAR: MACH±1/2 Deg TWO PLACE DECIMAL ±.01 THREE PLACE DECIMAL ±.005 | DRAWN     | NAME | DATE | SEASTROM MFG  |
|-----------------------------------------------------------------------------------------------------------------------------|-----------|------|------|---------------|
|                                                                                                                             | CHECKED   |      |      | GROUND STRAP  |
|                                                                                                                             | ENG APPR. |      |      |               |
|                                                                                                                             | MFG APPR. |      |      |               |
| material<br>COPPER                                                                                                          | Q.A.      |      |      |               |
|                                                                                                                             | COMMENTS: |      |      |               |
| FINISH<br>SEE NOTE 1                                                                                                        |           |      |      | SIZE DWG. NO. |