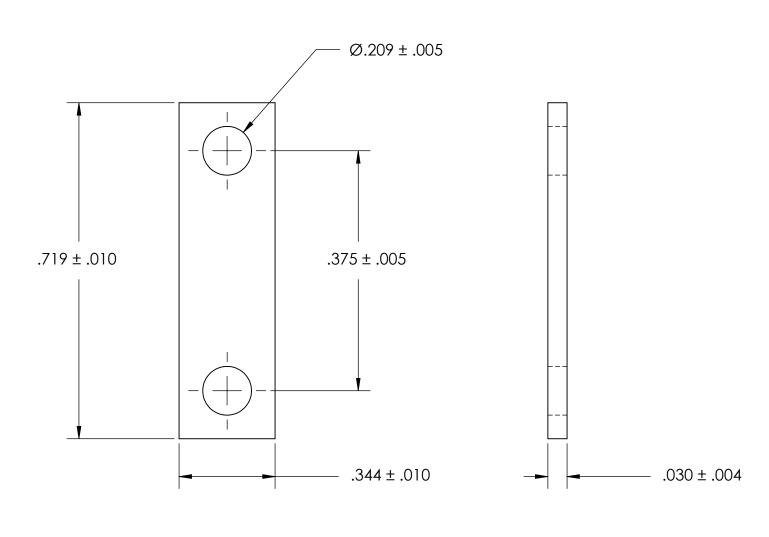

NOTES 1. NONE

2. SCREW SIZE: 10 / M5

PROPRIETARY AND CONFIDENTIAL THE INFORMATION CONTAINED IN THIS

DRAWING IS THE SOLE PROPERTY OF SEASTROM MANUFACTURING. ANY REPRODUCTION IN PART OR AS A WHOLE WITHOUT THE WRITTEN PERMISSION OF SEASTROM MANUFACTURING IS PROHIBITED.

| DIMENSIONS ARE IN INCHES TOLERANCES: FRACTIONAL±1/32 ANGULAR: MACH±1/2 Deg TWO PLACE DECIMAL ±.01 THREE PLACE DECIMAL ±.005 |           | NAME | DATE |               |  |
|-----------------------------------------------------------------------------------------------------------------------------|-----------|------|------|---------------|--|
|                                                                                                                             | DRAWN     |      |      | SEASTROM MFG  |  |
|                                                                                                                             | CHECKED   |      |      |               |  |
|                                                                                                                             | ENG APPR. |      |      | GROUND STRAP  |  |
|                                                                                                                             | MFG APPR. |      |      | GROUND STRAF  |  |
| MATERIAL 300 SERIES STAINLESS                                                                                               | Q.A.      |      |      |               |  |
|                                                                                                                             | COMMENTS: |      |      |               |  |
| SEE NOTE 1                                                                                                                  |           |      |      | SIZE DWG. NO. |  |
| DRAWING IS NOT TO SCALE                                                                                                     |           |      |      | A 4808-4-2 -  |  |
|                                                                                                                             | 1         |      |      | SHEET 1 OF 1  |  |