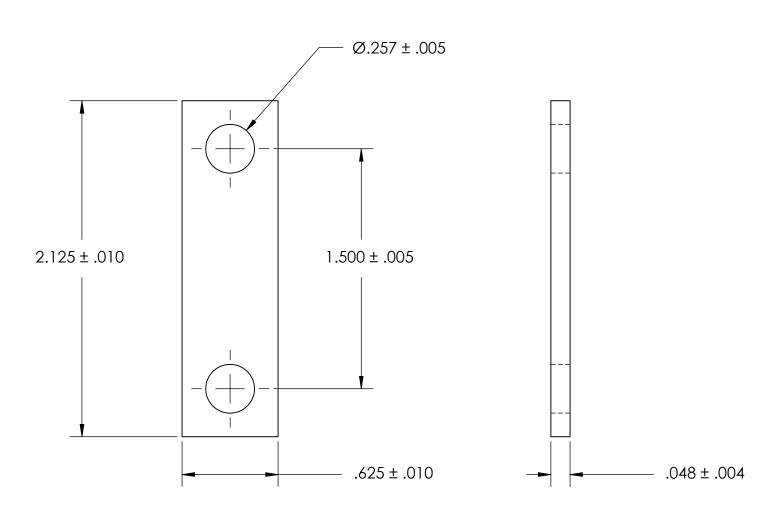

NOTES 1. NONE

2. SCREW SIZE: 1/4 / M6

PROPRIETARY AND CONFIDENTIAL
THE INFORMATION CONTAINED IN THIS
DRAWING IS THE SOLE PROPERTY OF
SEASTROM MANUFACTURING. ANY
REPRODUCTION IN PART OR AS A WHOLE
WITHOUT THE WRITTEN PERMISSION OF
SEASTROM MANUFACTURING IS
PROHIBITED.

| DIMENSIONS ARE IN INCHES TOLERANCES: FRACTIONAL±1/32 ANGULAR: MACH±1/2 Deg TWO PLACE DECIMAL ±.01 THREE PLACE DECIMAL ±.005 |           | NAME | DATE | SEASTROM MFG  |          |
|-----------------------------------------------------------------------------------------------------------------------------|-----------|------|------|---------------|----------|
|                                                                                                                             | DRAWN     |      |      |               |          |
|                                                                                                                             | CHECKED   |      |      | GROUND STRAP  |          |
|                                                                                                                             | ENG APPR. |      |      |               |          |
|                                                                                                                             | MFG APPR. |      |      |               |          |
| MATERIAL                                                                                                                    | Q.A.      |      |      |               |          |
| COPPER                                                                                                                      | COMMENTS: |      |      |               |          |
| SEE NOTE 1                                                                                                                  |           |      |      | SIZE DWG. NO. | RE       |
| DRAWING IS NOT TO SCALE                                                                                                     |           |      |      | A 4808-39-3   | -        |
|                                                                                                                             |           |      |      | SHFFT 1 (     | $\cap F$ |