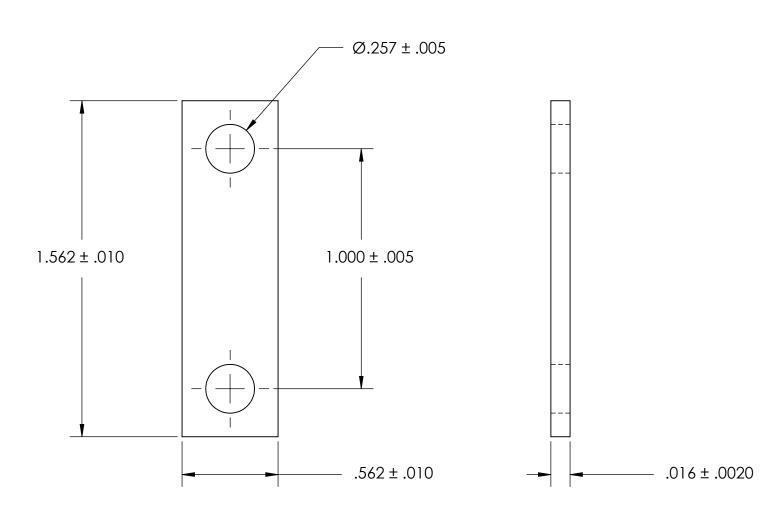

NOTES 1. NONE

2. SCREW SIZE: 1/4 / M6

PROPRIETARY AND CONFIDENTIAL THE INFORMATION CONTAINED IN THIS DRAWING IS THE SOLE PROPERTY OF SEASTROM MANUFACTURING. ANY

REPRODUCTION IN PART OR AS A WHOLE WITHOUT THE WRITTEN PERMISSION OF SEASTROM MANUFACTURING IS PROHIBITED.

| DIMENSIONS ARE IN INCHES TOLERANCES: FRACTIONAL±1/32 ANGULAR: MACH±1/2 Deg TWO PLACE DECIMAL ±.01 THREE PLACE DECIMAL ±.005 | DRAWN     | NAME | DATE | SEASTROM MFG  |
|-----------------------------------------------------------------------------------------------------------------------------|-----------|------|------|---------------|
|                                                                                                                             | CHECKED   |      |      | GROUND STRAP  |
|                                                                                                                             | ENG APPR. |      |      |               |
|                                                                                                                             | MFG APPR. |      |      |               |
| vaterial<br>COLD ROLLED STEEL                                                                                               | Q.A.      |      |      |               |
|                                                                                                                             | COMMENTS: |      |      |               |
| FINISH                                                                                                                      |           |      |      | Core I        |
| SEE NOTE 1                                                                                                                  |           |      |      | SIZE DWG. NO. |
| DRAWING IS NOT TO SCALE                                                                                                     |           |      |      | A 4808-38-1   |
|                                                                                                                             |           |      |      | SHEET 1       |