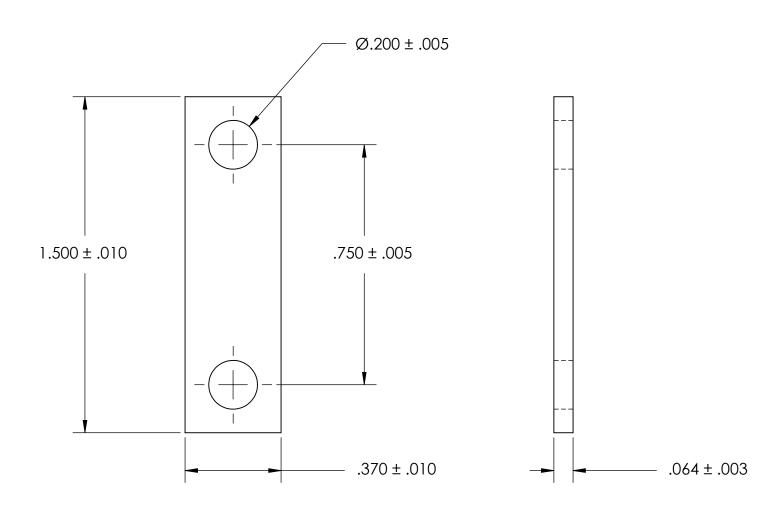

NOTES
1. NICKEL PLATE PER AMS QQ-N-290 CLASS 1 GRADE G

2. SCREW SIZE: 10 / M4.5

3. DIMENSIONS APPLY PRIOR TO PLATING.

| PROPRIETARY  | AND CONFIDENTIAL         |
|--------------|--------------------------|
|              | TION CONTAINED IN THIS   |
| DRAWING IS T | HE SOLE PROPERTY OF      |
| SEASTROM MA  | ANUFACTURING. ANY        |
| REPRODUCTIO  | ON IN PART OR AS A WHOLE |
| WITHOUT THE  | WRITTEN PERMISSION OF    |
| SEASTROM MA  | ANUFACTURING IS          |
| PROHIBITED.  |                          |

|  | DIMENSIONS ARE IN INCHES TOLERANCES: FRACTIONAL±1/32 ANGULAR: MACH±1/2 Deg |           | NAME | DATE |                      | SEASTROM MFG |       |  |
|--|----------------------------------------------------------------------------|-----------|------|------|----------------------|--------------|-------|--|
|  |                                                                            | DRAWN     |      |      | 3L/\31\\O \\1\\1\\1\ |              |       |  |
|  |                                                                            | CHECKED   |      |      | GROUND STRAP         |              |       |  |
|  | TWO PLACE DECIMAL ±.01                                                     | ENG APPR. |      |      |                      |              |       |  |
|  | THREE PLACE DECIMAL ±.005                                                  | MFG APPR. |      |      |                      |              |       |  |
|  | MATERIAL<br>COPPER                                                         | Q.A.      |      |      |                      |              |       |  |
|  |                                                                            | COMMENTS: |      | 1    |                      |              |       |  |
|  | FINISH                                                                     |           |      |      |                      | T            |       |  |
|  | SEE NOTE 1                                                                 |           |      |      |                      | DWG. NO.     | REV.  |  |
|  | DRAWING IS NOT TO SCALE                                                    |           |      |      | Α                    | 4808-3-3-N   | -     |  |
|  | DRAWING IS NOT TO SCALE                                                    |           |      |      |                      | CHEET 1 C    | ו ו א |  |