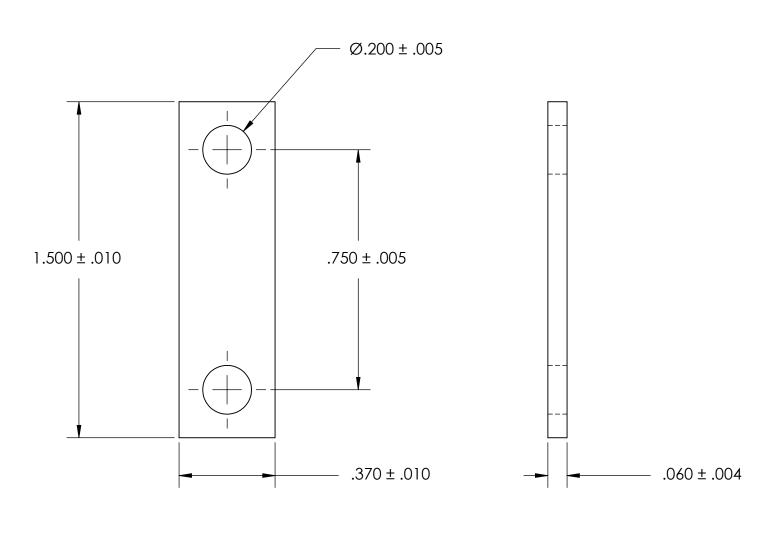

NOTES 1. NONE

2. SCREW SIZE: 10 / M4.5

PROPRIETARY AND CONFIDENTIAL THE INFORMATION CONTAINED IN THIS DRAWING IS THE SOLE PROPERTY OF SEASTROM MANUFACTURING. ANY REPRODUCTION IN PART OR AS A WHOLE WITHOUT THE WRITTEN PERMISSION OF SEASTROM MANUFACTURING IS PROHIBITED.

| DIMENSIONS ARE IN INCHES TOLERANCES: FRACTIONAL±1/32 ANGULAR: MACH±1/2 Deg TWO PLACE DECIMAL ±.01 THREE PLACE DECIMAL ±.005 | DRAWN     | NAME | DATE | SEASTROM MFG  |
|-----------------------------------------------------------------------------------------------------------------------------|-----------|------|------|---------------|
|                                                                                                                             | CHECKED   |      |      | GROUND STRAP  |
|                                                                                                                             | ENG APPR. |      |      |               |
|                                                                                                                             | MFG APPR. |      |      |               |
| material<br>300 SERIES STAINLESS                                                                                            | Q.A.      |      |      |               |
|                                                                                                                             | COMMENTS: |      |      |               |
| finish<br>SEE NOTE 1                                                                                                        |           |      |      | SIZE DWG. NO. |
| DRAWING IS NOT TO SCALE                                                                                                     |           |      |      | A 4808-3-2    |